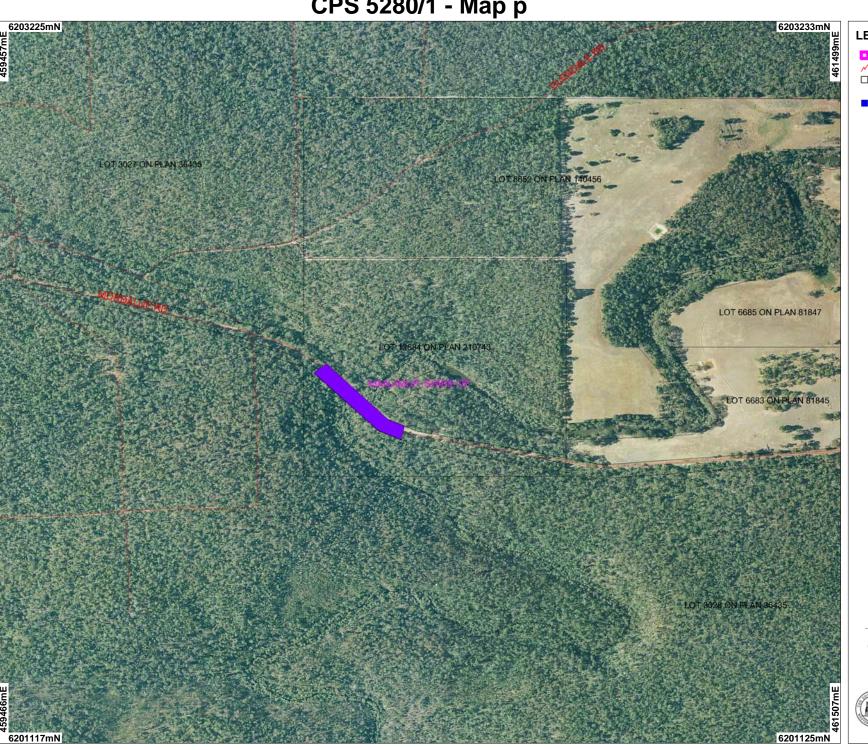

CPS 5280/1 - Map p

## **LEGEND**

Local Government

✓ Road Centrelines

☐ Cadastre Clearing Instrument

Areas Applied to Clear Tonebridge 50cm O 2004

(Approximate when reproduced at A4)