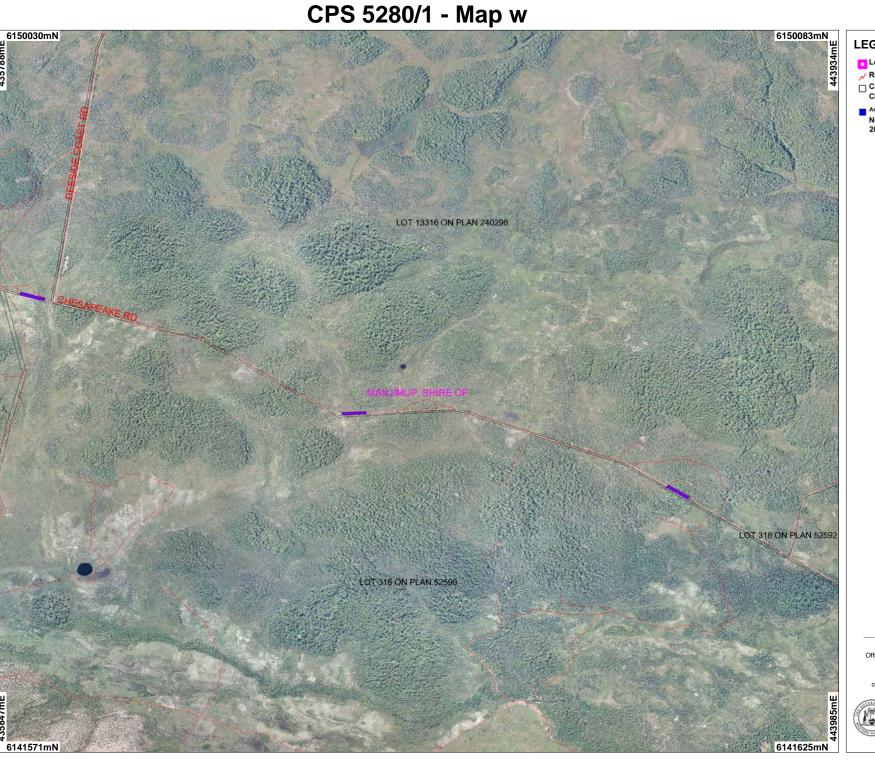

## **LEGEND**

Local Government

✓ Road Centrelines

\_ Cadastre Clearing Instrument

Areas Applied to Clear Northcliffe 50cm Or

Scale 1:40000 (Approximate when reproduced at A4)

## Geocentric Datum Australia 1994

Note: the data in this map have not been projected. This may result in geometric distortion or measurement inaccuracies.

Officer with delegated authority under Section 20 of the Environmental Protection Act 1986

Information derived from this map should be confirmed with the data custodian acknowleged by the agency acronym in the legend.

Department of Environment and Conservation

Our environment, our future WA Crown Copyright 2002