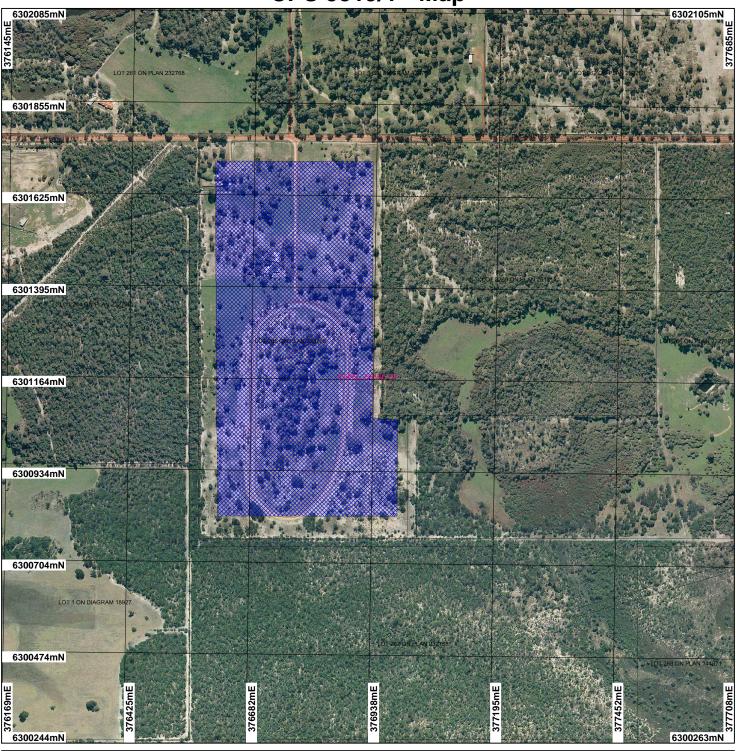

## CPS 5319/1 - Map

Road Centrelines

Local Government Authorities Clearing Instruments

Areas Applied to Clear

Bunbury 50cm Ortnomosaic -Landgate 2008

## Geocentric Datum Australia 1994

Note: the data in this map have not been projected. This may result in geometric distortion or measurement inaccuracies.

..... Date ....

Officer with delegated authority under Section 20 of the Environmental Protection Act 1986

Information derived from this map should be confirmed with the data custodian acknowleged by the agency acronym in the legend.

Department of Environment and Conservation

Our environment, our future WA Crown Copyright 2002

\* Project Data. This data has not been quality assured. Please contact map author for details.