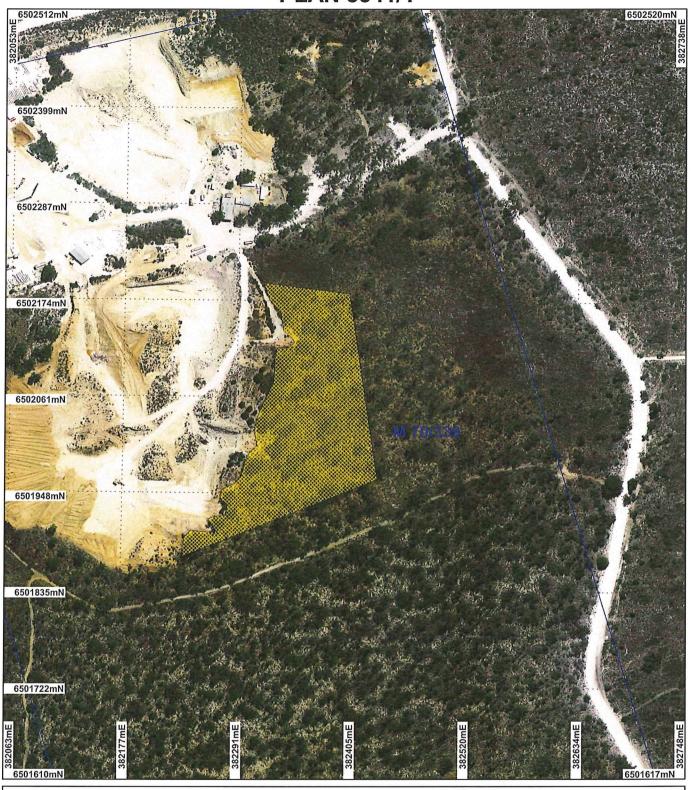

## **PLAN 5341/1**

## **LEGEND**

Clearing Instruments

Areas Approved to Clear
Mining Tenements

Perth Metropolitan North 15cm Orthomosaic - Landgate 2011

Scale 1:4000 (Approximate when reproduced at A4)

Geocentric Datum Australia 1994

Note: the data in this map have not been projected. This may result in geometric distortion or measurement inaccuracies.

STEVE TANTALA

Officer with delegated authority under Section 20 of the Environmental Protection Act 1986

Information derived from this map should be confirmed with the data custodian acknowleged by the agency acronym in the legend.