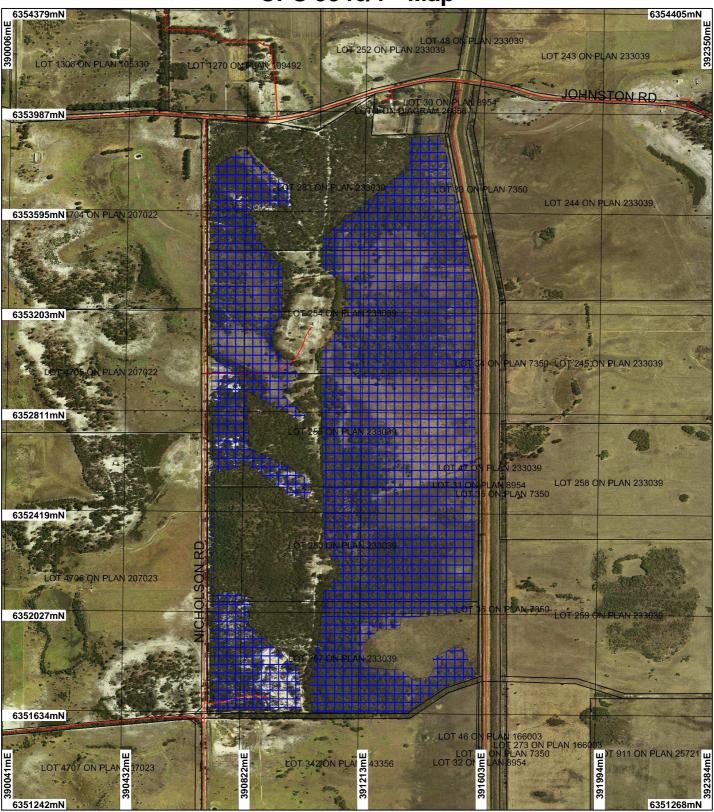

## **CPS 5346/1 - Map**

## **LEGEND**

Road Centrelines Clearing Instruments

Areas Applied to Clear
Perth Metropolitan South
15cm Orthomosaic - Landgate
2011

Scale 1:13823
(Approximate when reproduced at A4)

## Geocentric Datum Australia 1994

Note: the data in this map have not been projected. This may result in geometric distortion or measurement inaccuracies.

Prepared by: jarenh Prepared for: Date: 11/5/2012 11:12:19 AM

Information derived from this map should be confirmed with the data custodian acknowleged by the agency acronym in the legend.

\* Project Data. This data has not been quality assured. Please contact map author for details