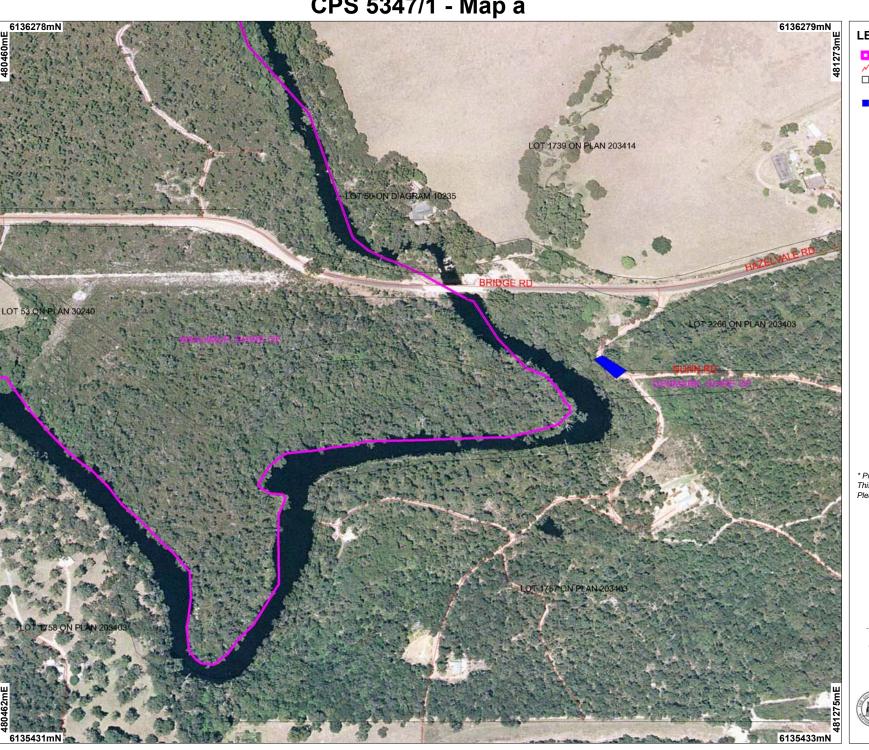

## CPS 5347/1 - Map a

Local Government

✓ Road Centrelines

☐ Cadastre Clearing Instrument

Areas Applied to Clear Deep River 50cm Or 2007

\* Project Data is denoted by asterisk. This data has not been quality assured. Please contact map author for details.

Scale 1:4000 (Approximate when reproduced at A4)

## Geocentric Datum Australia 1994

Note: the data in this map have not been projected. This may result in geometric distortion or measurement inaccuracies.

Officer with delegated authority under Section 20 of the Environmental Protection Act 1986

Information derived from this map should be confirmed with the data custodian acknowleged by the agency acronym in the legend.

Department of Environment and Conservation

Our environment, our future WA Crown Copyright 2002