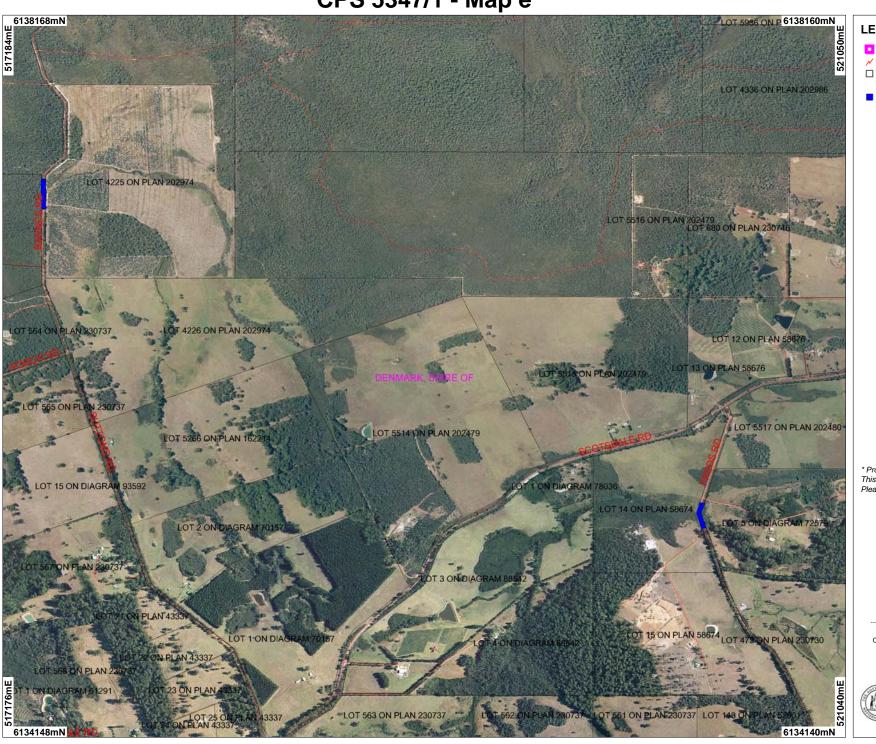

## CPS 5347/1 - Map e

Local Government

✓ Road Centrelines

☐ Cadastre Clearing Instrument

Areas Applied to Clear Denmark 50cm Orth

\* Project Data is denoted by asterisk. This data has not been quality assured. Please contact map author for details.