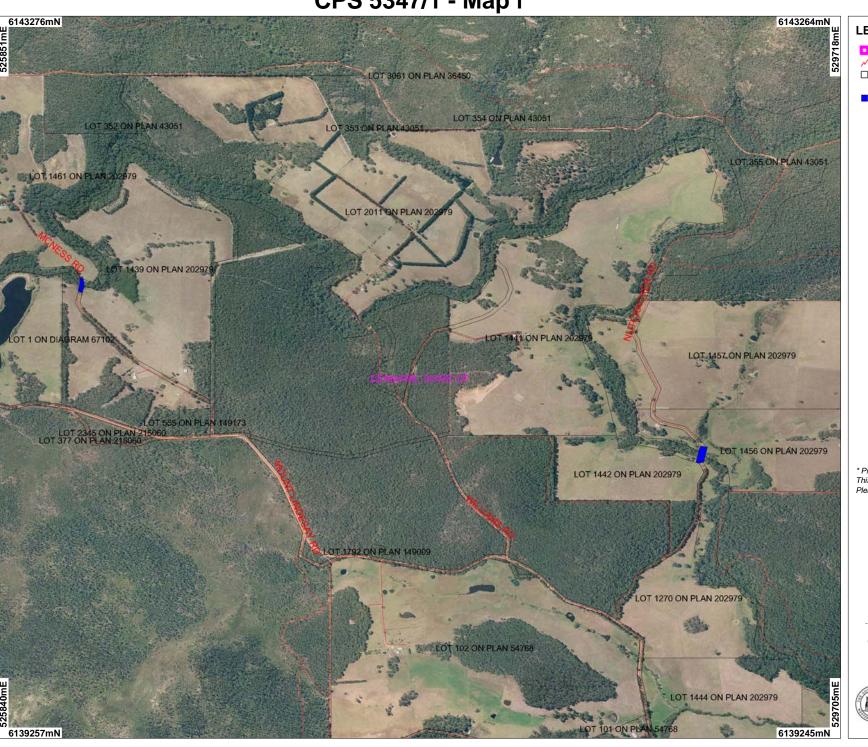

CPS 5347/1 - Map f

## LEGEND

Local Government

✓ Road Centrelines

Cadastre
Clearing Instrument

Areas Applied to Clear
Denmark 50cm Orth

\* Project Data is denoted by asterisk. This data has not been quality assured. Please contact map author for details.

Scale 1:19000 (Approximate when reproduced at A4)

Geocentric Datum Australia 1994

Note: the data in this map have not been projected. This may result in geometric

distortion or measurement inaccuracies.

Officer with delegated authority under Section 20 of the Environmental Protection Act 1986