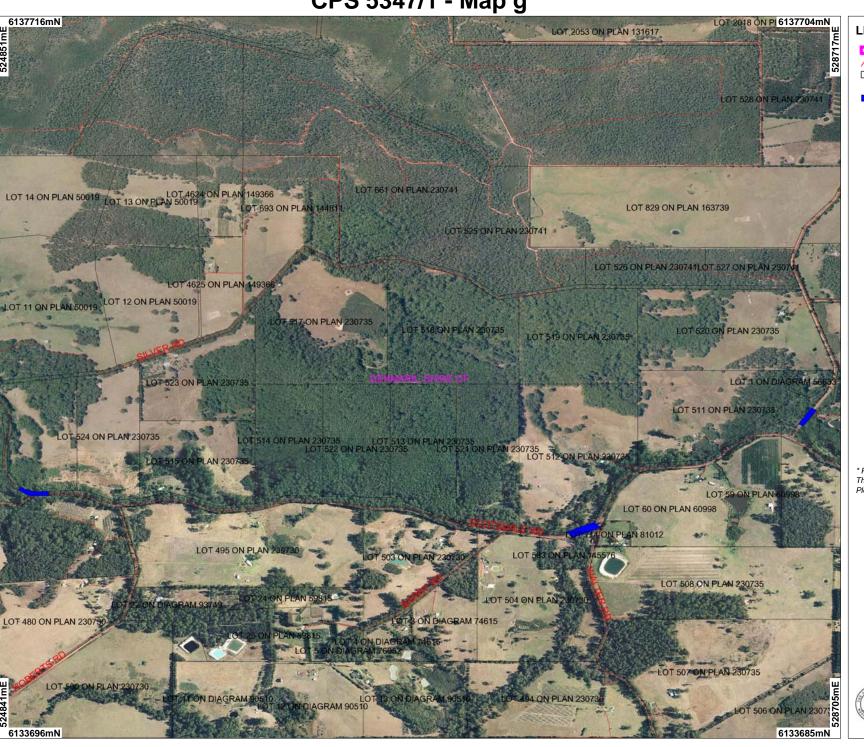

CPS 5347/1 - Map g

## **LEGEND**

Local Government

✓ Road Centrelines

☐ Cadastre Clearing Instrument

Areas Applied to Clear Denmark 50cm Orth

\* Project Data is denoted by asterisk. This data has not been quality assured. Please contact map author for details.

Scale 1:19000 (Approximate when reproduced at A4)

Geocentric Datum Australia 1994

Note: the data in this map have not been projected. This may result in geometric

Officer with delegated authority under Section 20 of the Environmental Protection Act 1986

Information derived from this map should be confirmed with the data custodian acknowleged

Department of Environment and Conservation

Our environment, our future WA Crown Copyright 2002