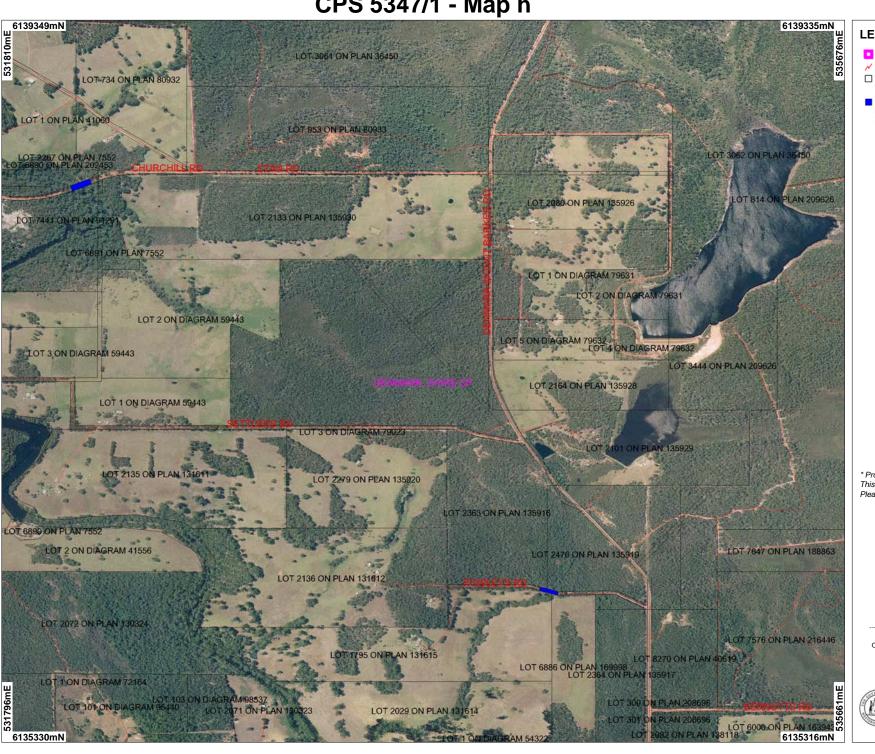

CPS 5347/1 - Map h

Local Government

✓ Road Centrelines

 □ Cadastre Clearing Instrument

Areas Applied to Clear Denmark 50cm Orth

\* Project Data is denoted by asterisk. This data has not been quality assured. Please contact map author for details.

Scale 1:19000 (Approximate when reproduced at A4)

## Geocentric Datum Australia 1994

Note: the data in this man have not been projected. This may result in geometric distortion or measurement inaccuracies.

Officer with delegated authority under Section 20 of the Environmental Protection Act 1986

Information derived from this map should be confirmed with the data custodian acknowleged by the agency acronym in the legend.

Department of Environment and Conservation

Our environment, our future WA Crown Copyright 2002