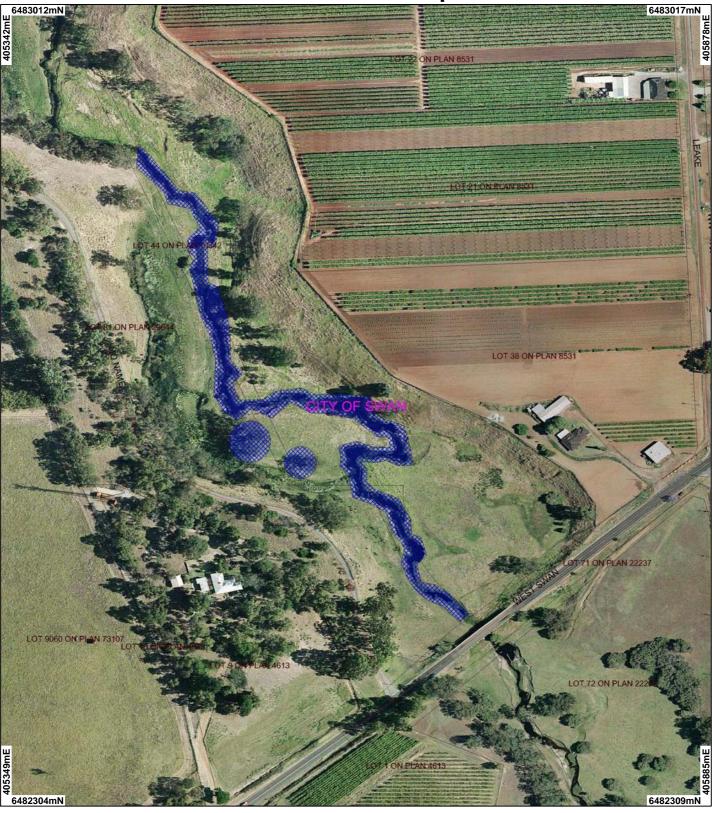

## CPS 5379/1 - Map

## **LEGEND**

☐ Local Government Authorities

✓ Road Centrelines Cadastre for labelling

Freehold (cont)

Crown Reserve Public Roads
State Forest / Timber Reserve Unallocated Crown Lan
Marine Park Water
Clearing Instrume
Lease / Reserve
Lease on State Forest / Timber Reserve
(cont)

**Clearing Instruments** 

Perth Metropolitan North 20cm Orthomosaic - Landgate 2009

Scale 1:3135 nate when reproduced at A4)