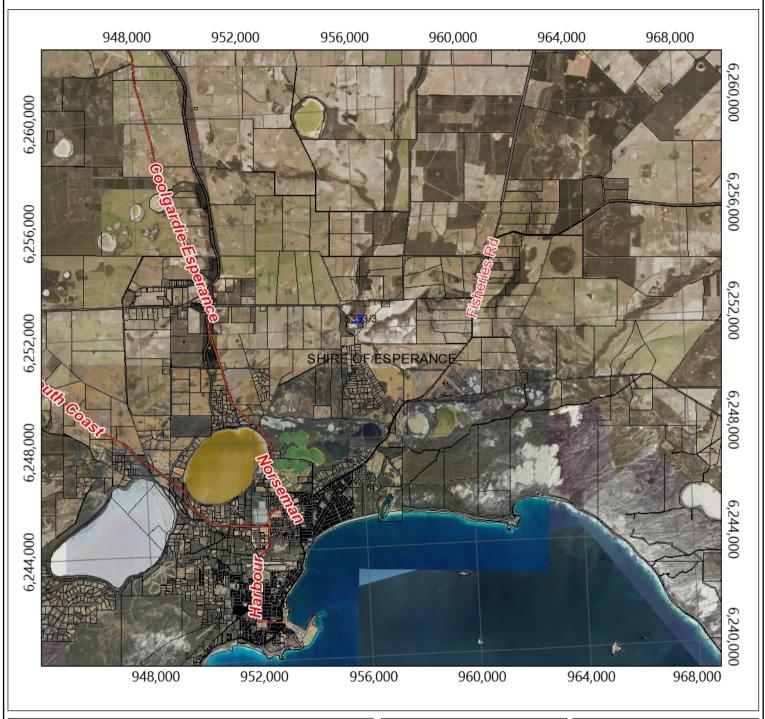

## CPS 5393/3 - Context Map

## **Legend**☑ CPS ar

- CPS areas applied to clear
- ☐ Local Government Authorities
- Roads State Roads
- Roads Major Roads
- Roads Minor Roads
- □ Cadastre (LGATE\_218) SLIP