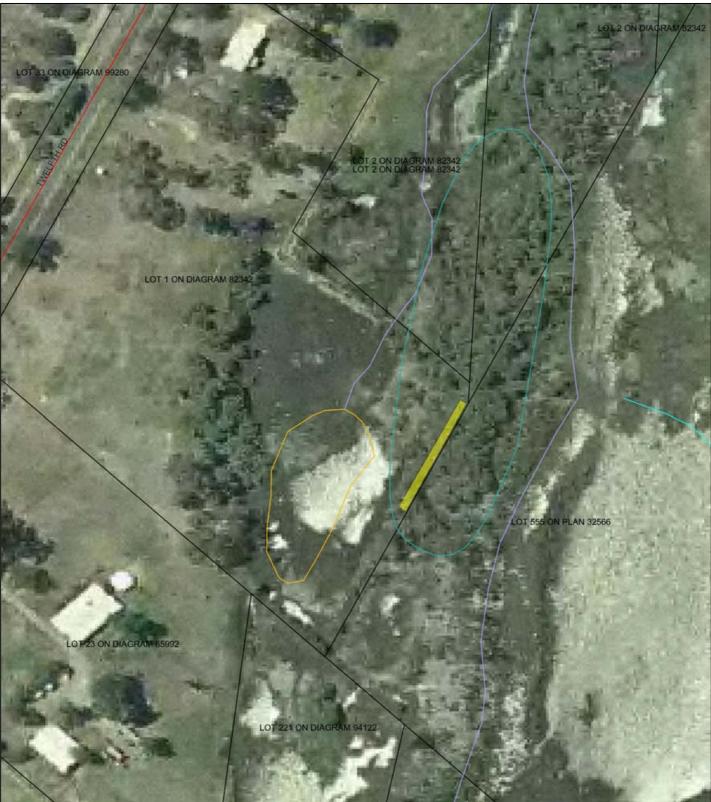

## Plan 540/1

## LEGEND

- **Clearing Instruments** Areas Approved to Clear Noad Centrelines - DLI 1/5/04 Cadastre - DLI 1/05/05 Swan Coastal Plain North 1m Orthomosaic - DLI 01/04 Hydrography, linear - DOE 1/2/04
- Area Subject to Inundation Braided Stream Area
- V Claypan Coastal Waterlin N
- (cont)

- Dam Wall Dam Wall - carrying road
- N Drain major / Drain - minor
- Earth Dam
- V Estuarine
- Flood Limit Area V Flow Direction Arrow
- Foreshore Flats or Sa
- N Groyne Area
- Lake artificial
- Lake perennial

## Marine Construction - wharf/jetty Marsh Area

- Natural Pool non-po
- Natural Pool perennial
- Reef Area
- Rock Awash Offs
- Sump
- Supply Channe
- Swamp non-p Swamp peren
- Tidal Flat

- (cont)

- # Watercourse major, non-perer
- Watercourse major, perennial Watercourse minor, non-peren
- Watercourse minor, perennial
- Watercourse Bank non-perer N
- Watercourse Bank perennial Waterfalls
- EPP, Lakes DEP 1/12/92

N

- Wash Area
- Water Reservoir
- Watercourse inc