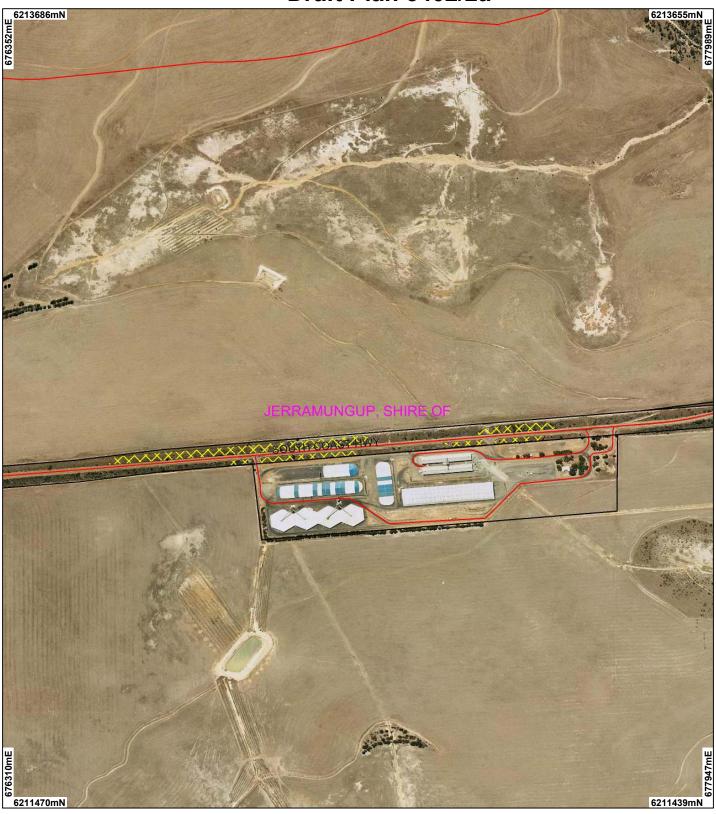

## Draft Plan 5402/2a

✓ Road Centrelines Clearing Instruments

Areas Approved to Clear

☐ Cadastre

Local Government Authorities

Pallinup 50cm Orthomosaic -Landgate 2008

Scale 1:9737 (Approximate when reproduced at A4)

Geocentric Datum Australia 1994

Note: the data in this map have not been projected. This may result in geometric distortion or measurement inaccuracies.

X Xxxxxxx

Officer with delegated authority under Section 20 of the Environmental Protection Act 1986

Information derived from this map should be confirmed with the data custodian acknowleged by the agency acronym in the legend.

Government of **Western Australia** Department of **Environment Regulation** 

WA Crown Copyright 2002

\* Project Data is denoted by asterisk. This data has not been quality assured. Please contact map author for details.