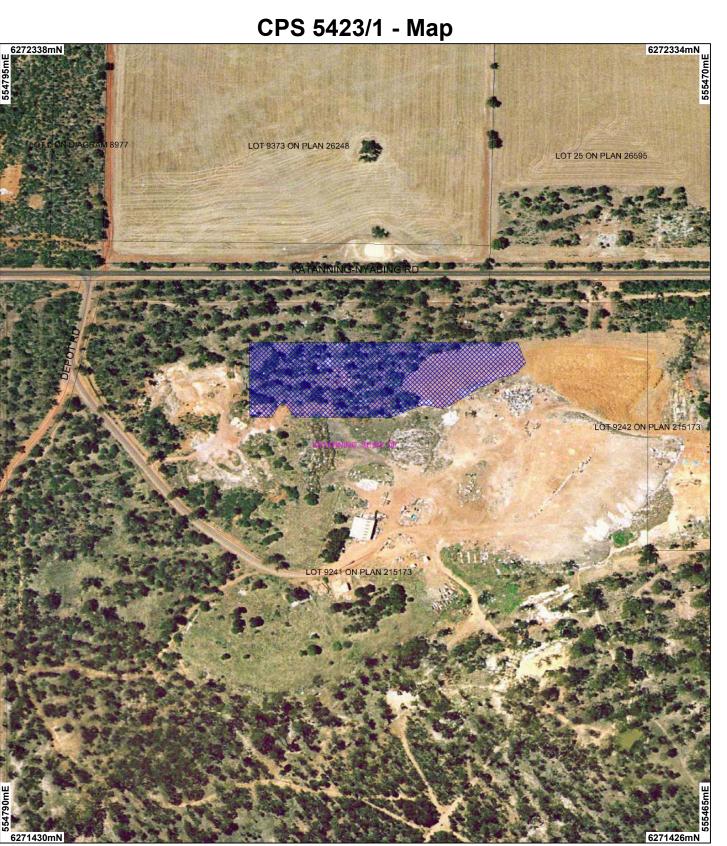

CPS 5423/1 - Map

Cadastre for labelling Local Government Authorities

Katanning 50cm Orthomosaic -Landgate 2006

Scale 1:4000 (Approximate when reproduced at A4)

Geocentric Datum Australia 1994

Note: the data in this map have not been projected. This may result in geometric distortion or measurement inaccuracies.

Officer with delegated authority under Section 20 of the Environmental Protection Act 1986

Information derived from this map should be confirmed with the data custodian acknowleged by the agency acronym in the legend.

Department of Environment and Conservation

Our environment, our future WA Crown Copyright 2002