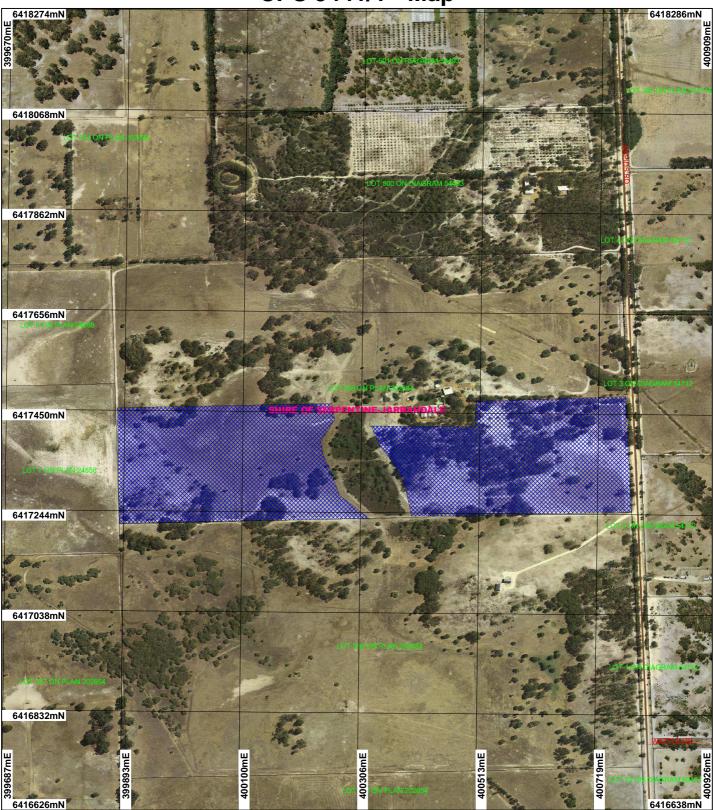

## CPS 5441/1 - Map

## **LEGEND**

Road Centrelines Cadastre

Local Government Authorities

Clearing Instruments

Areas Applied to Clear

Geocentric Datum Australia 1994

Note: the data in this map have not been projected. This may result in geometric distortion or measurement inaccuracies.

Officer with delegated authority under Section 20 of the Environmental Protection Act 1986

Information derived from this map should be confirmed with the data custodian acknowleged by the agency acronym in the legend.

\* Project Data. This data has not been quality assured. Please contact map author for details.