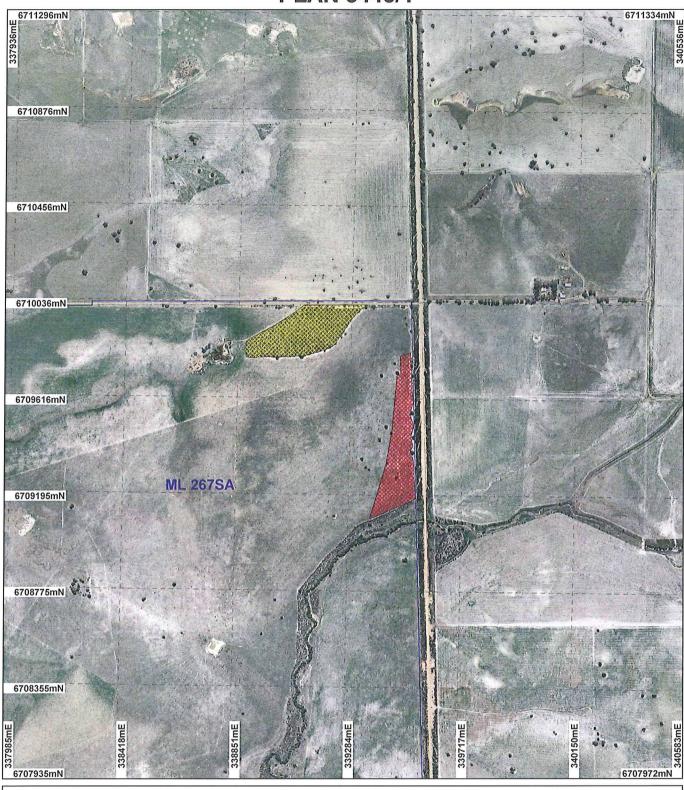

## **PLAN 5445/1**

## **LEGEND**

Clearing Instruments

Areas Subject to Conditions
Areas Approved to Clear
Mining Tenements

Arrowsmith 50cm Orthomosaic - Landgate

Scale 1:15000 (Approximate when reproduced at A4)

Geocentric Datum Australia 1994

Note: the data in this map have not been projected. This may result in geometric distortion or measurement inaccuracies.

Date 13 6

STEVE TANTALA

Officer with delegated authority under Section 20 of the Environmental Protection Act 1986

Information derived from this map should be confirmed with the data custodian acknowleged by the agency acronym in the legend.

\* Project Data. This data has not been quality assured. Please contact map author for details.