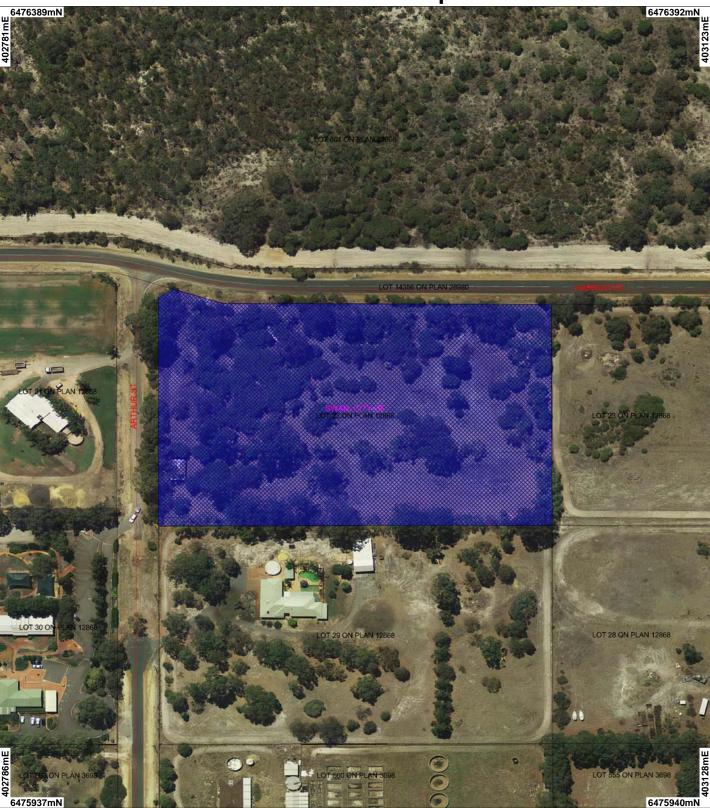

## CPS 5454/1 - Map

✓ Road Centrelines

Perth Metropolitan Central 15cm Orthomosaic - Landgate 2011

Scale 1:2000
(Approximate when reproduced at A4)

Geocentric Datum Australia 1994

Note: the data in this map have not been projected. This may result in geometric distortion or measurement inaccuracies.

\* Project Data is denoted by asterisk. This data has not been quality assured. Please contact map author for details.