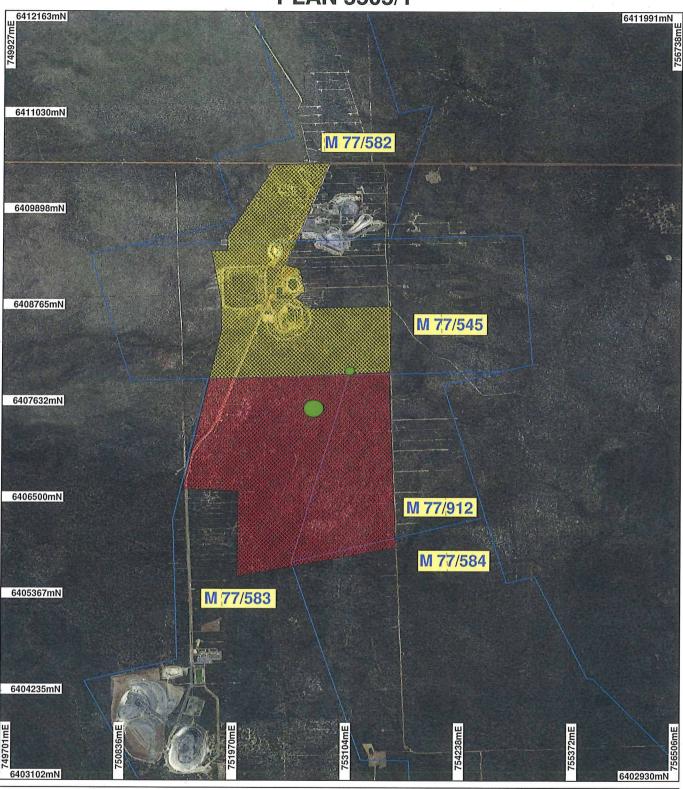

## **PLAN 5505/1**

## **LEGEND**

- Mining Tenements
  Clearing Instruments
- Areas Approved to Clear
  Clearing Instruments\_1
- Areas Subject to Conditions

Clearing Instruments\_2

Areas Subject to Conditions

Holland 2833 Mar 2011 Mosalc

Scale 1:40000

Geocentric Datum Australia 1994

Note: the data in this map have not been projected. This may result in geometric distortion or measurement inaccuracies.

Officer with delegated authority under Section 20 of the Environmental Protection Act 1986

Information derived from this map should be confirmed with the data custodian acknowleged by the agency acronym in the legend.

\* Project Data. This data has not been quality assured. Please contact map author for details.