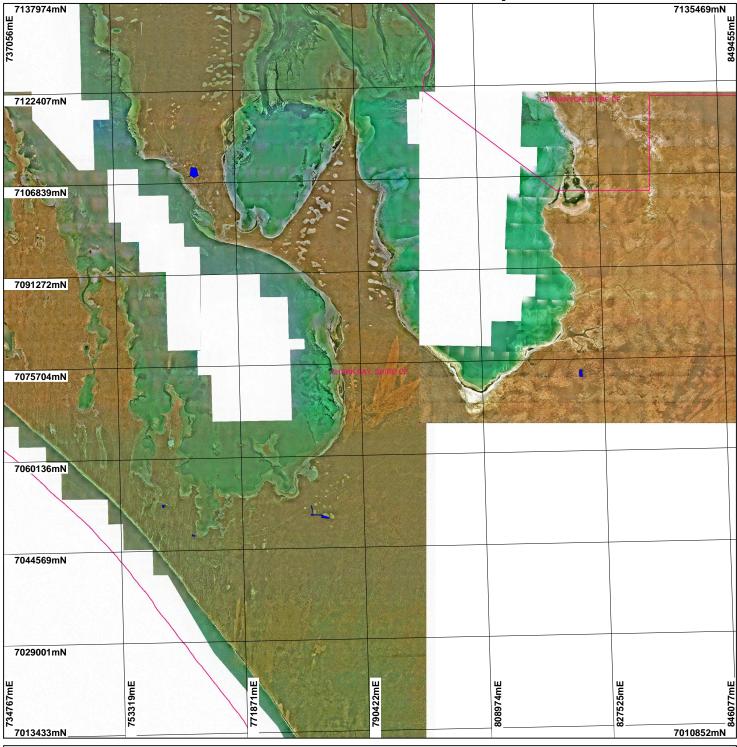

## CPS 5519/1 - Context Map

## LEGEND

Eadd Centrelines Local Government Authorities Clearing Instruments Areas Applied to Clear Snark Bay 1.4m Orthomosaic -Landgate 2002 Hamelin Bay 1.4m Orthomosaic - Landgate 2002

(Approximate when reproduced at Letter)

Geocentric Datum Australia 1994

Note: the data in this map have not been projected. This may result in geometric distortion or measurement inaccuracies.

..... Date

Officer with delegated authority under Section 20 of the Environmental Protection Act 1986

Information derived from this map should be confirmed with the data custodian acknowleged by the agency acronym in the legend.

Department of Environment and Conservation

Our environment, our future WA Crown Copyright 2002

\* Project Data. This data has not been quality assured. Please contact map author for details.