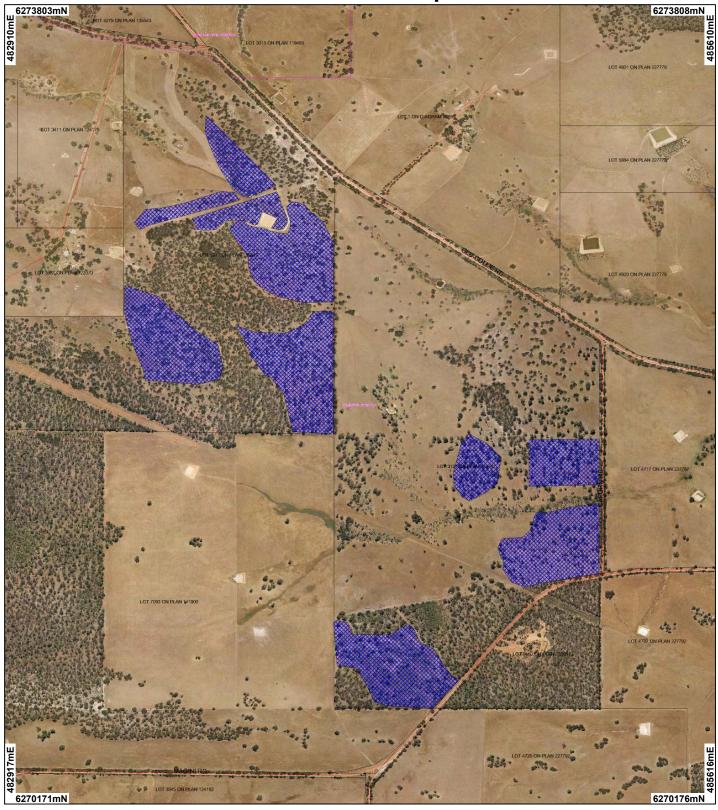

## CPS 5522/1 - Map b

## LEGEND

 ✓ Road Centrelines
□ Cadastre for labelling Clearing Instruments
□ Areas Applied to Clear

Local Government Authorities\_1 Dinninup 50cm Orthomosaic -Landgate 2004 Cale 1:16000 (Approximate when reproduced at A4)