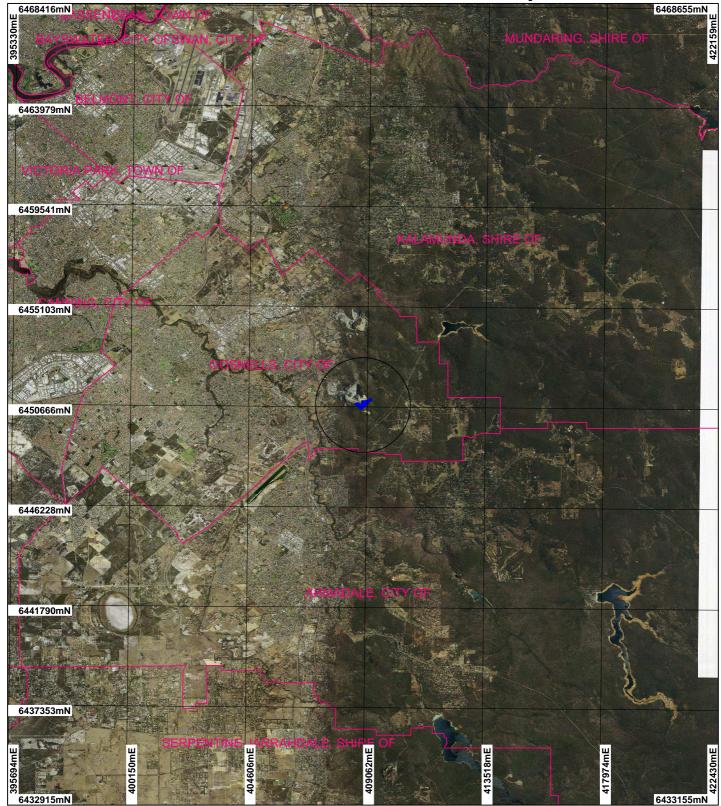

## CPS 5543/3 -10 km Context Map

## LEGEND

Cadastre Local Government Authorities Clearing Instruments Areas Applied to Clear

Areas Approved to Clear

Perth Metropolitan Central 15cm Orthomosaic - Landgate 2011

(Approximate when reproduced at A4) Geocentric Datum Australia 1994

Note: the data in this map have not been projected. This may result in geometric distortion or measurement inaccuracies.

Prepared by: jarenh Prepared for: Date: 10/01/2014 10:43:32 AM

Information derived from this map should be confirmed with the data custodian acknowleged by the agency acronym in the legend.

Government of Western Australia Department of Environment Regulation