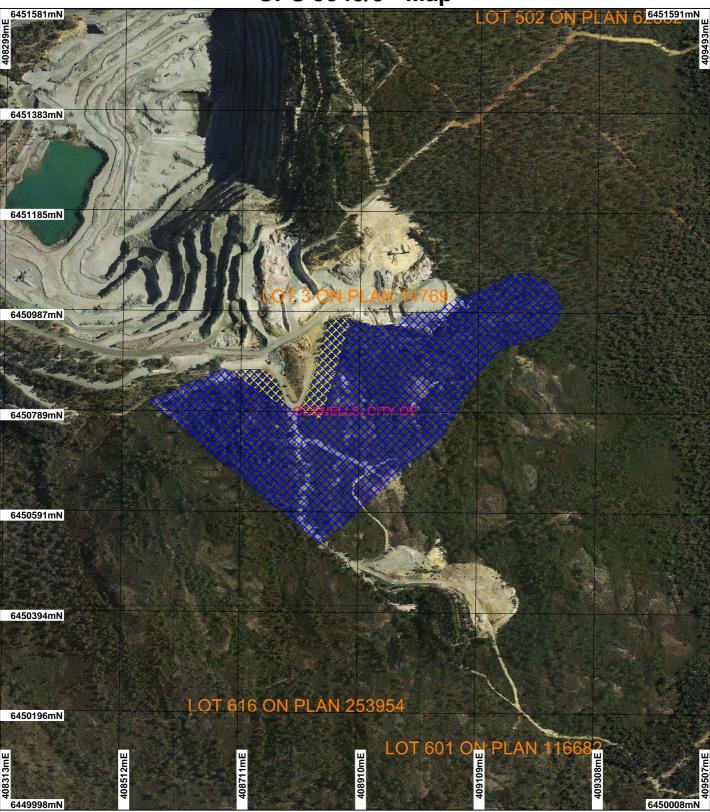

## CPS 5543/3 - Map

## LEGEND

Road Centrelines Cadastre Local Government Authorities Clearing Instruments

Areas Applied to Clear (cont)

Areas Approved to Clear
Perth Metropolitan Central
15cm Orthomosaic - Landgate
2011

Scale 1:7000 (Approximate when reproduced at A4)

## Geocentric Datum Australia 1994

Note: the data in this map have not been projected. This may result in geometric distortion or measurement inaccuracies.

Prepared by: jarenh Prepared for: Date: 10/01/2014 10:39:53 AM

Information derived from this map should be confirmed with the data custodian acknowleged by the agency acronym in the legend.

WA Crown Copyright 2002