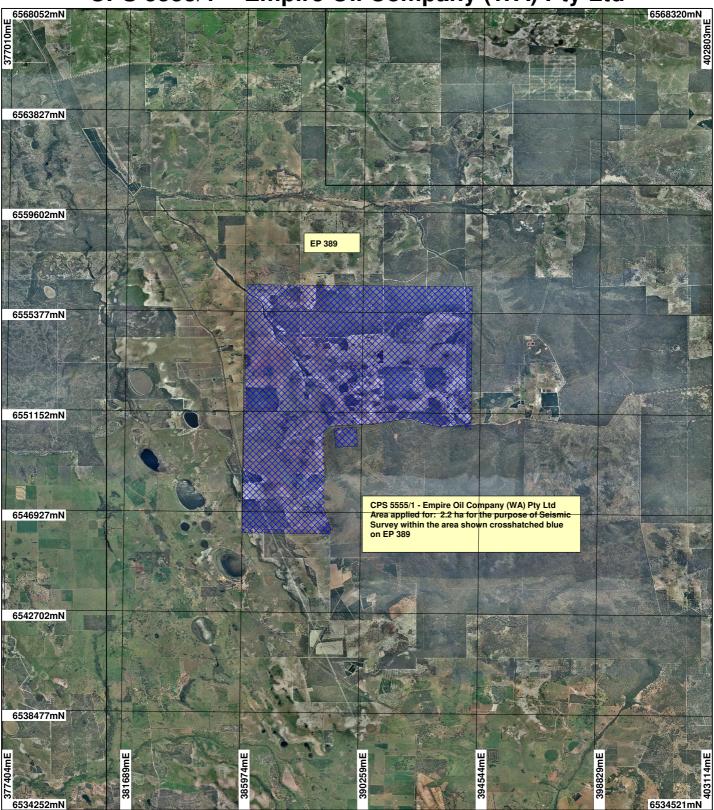

CPS 5555/1 - Empire Oil Company (WA) Pty Ltd

**Clearing Instruments** 

Areas Applied to Clear

Petroleum Titles Gingin 50cm Orthomosaic -Landgate 2008

Geocentric Datum Australia 1994

Note: the data in this map have not been projected. This may result in geometric distortion or measurement inaccuracies.