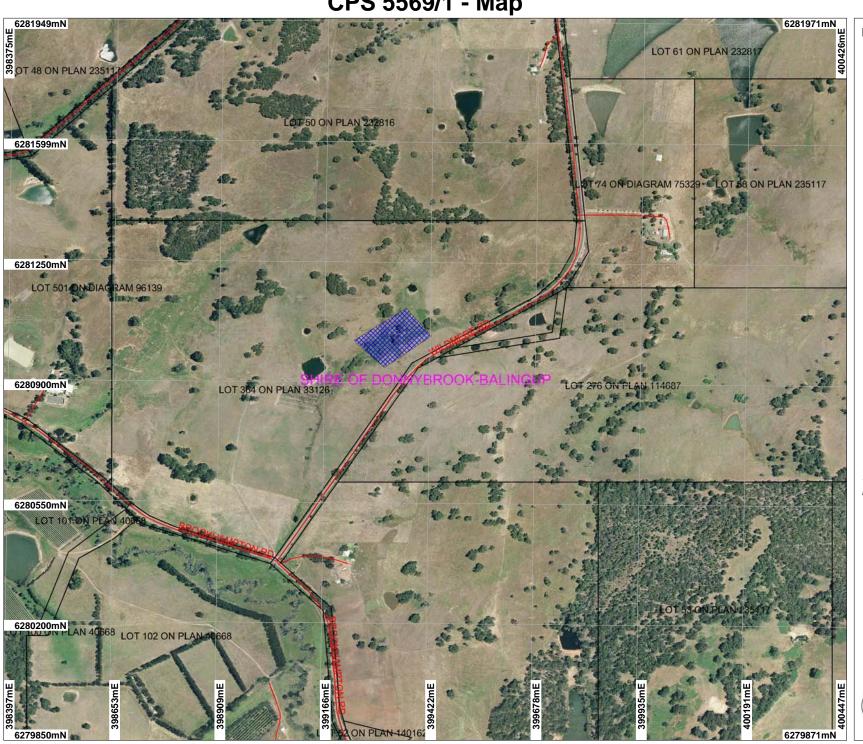

**CPS 5569/1 - Map** 

## **LEGEND**

Local Government i

✓ Road Centrelines

☐ Cadastre

Clearing Instrument Areas Applied to Clear

Donnybrook 50cm (

\* Project Data is denoted by asterisk. This data has not been quality assured. Please contact map author for details.

Scale 1:10000 (Approximate when reproduced at A4)

## Geocentric Datum Australia 1994

Note: the data in this map have not been projected. This may result in geometric distortion or measurement inaccuracies.

Officer with delegated authority under Section 20 of the Environmental Protection Act 1986