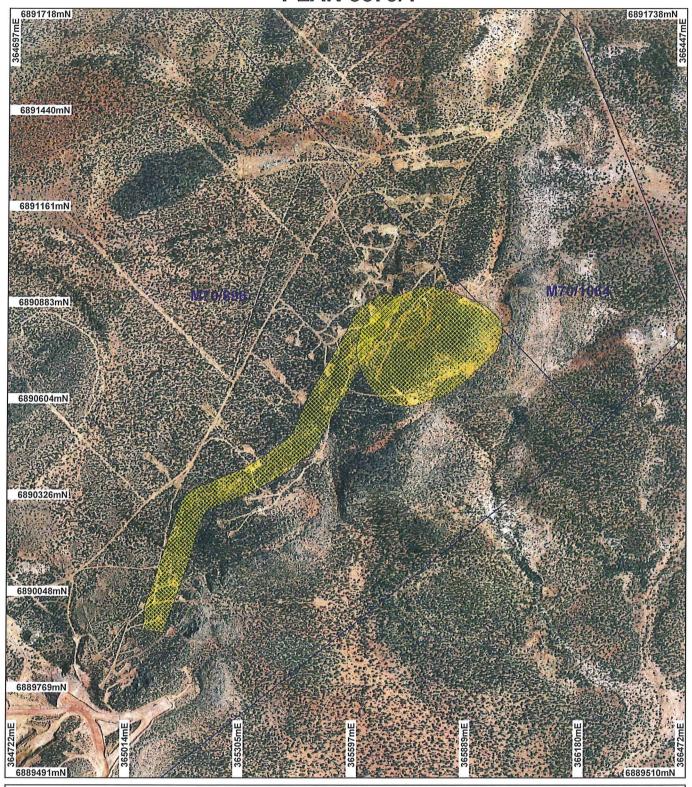

## PLAN 5579/1

- Mining Tenements Clearing Instruments
- Areas Approved to Clear Tallering 50cm Orthomosaic -Landgate 2005

## Geocentric Datum Australia 1994

Note: the data in this map have not been projected. This may result in geometric distortion or measurement inaccuracies.

STEVE TANTALA

Officer with delegated authority under Section 20 of the Environmental Protection Act 1986

Information derived from this map should be confirmed with the data custodian acknowleged by the agency acronym in the legend.

\* Project Data. This data has not been quality assured. Please contact map author for details.