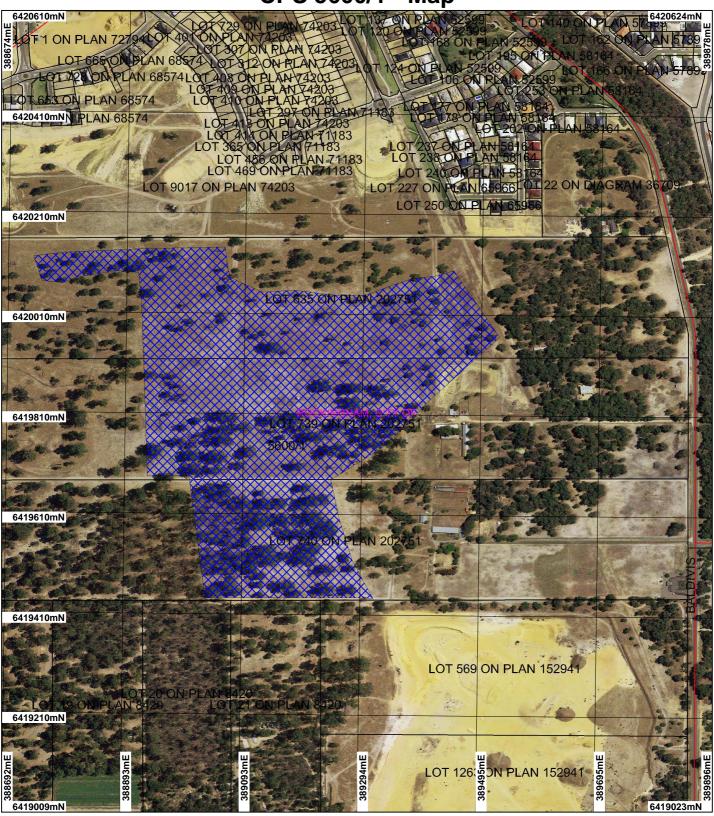

## **CPS 5600/1 - Map**

## LEGEND

Road Centrelines Cadastre Local Government Authorities\_1 Clearing Instruments

Areas Applied to Clear

Pertn Metropolitan Area Central 15cm Orthomosaic -Landgate 2012

(Approximate when reproduced at A4)

## Geocentric Datum Australia 1994

Note: the data in this map have not been projected. This may result in geometric distortion or measurement inaccuracies.

Prepared by: jarenh Prepared for: Date: 5/14/2013 11:34:08 AM

Information derived from this map should be confirmed with the data custodian acknowleged by the agency acronym in the legend.

Department of Environment and Conservation

Our environment, our future