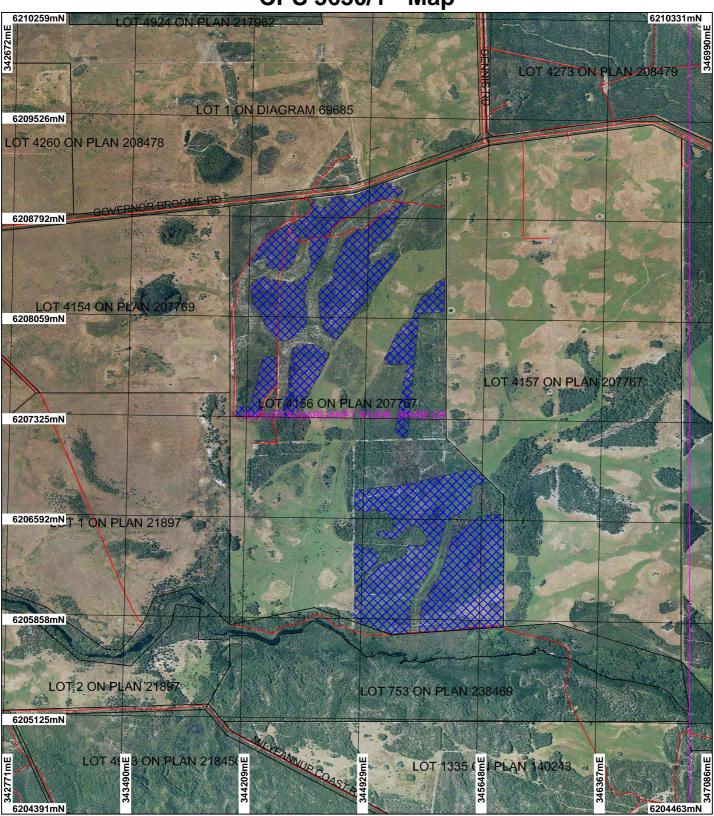

**CPS 5630/1 - Map** 

Road Centrelines Cadastre Local Government Authorities\_1 Clearing Instruments

Areas Applied to Clear

Leeuwin 50cm Orthomosaic -Landgate 2004

Geocentric Datum Australia 1994

Note: the data in this map have not been projected. This may result in geometric distortion or measurement inaccuracies.

Prepared by: jarenh Prepared for: Date: 6/6/2013 9:41:41 AM

Information derived from this map should be confirmed with the data custodian acknowleged by the agency acronym in the legend.

\* Project Data. This data has not been quality assured. Please contact map author for details