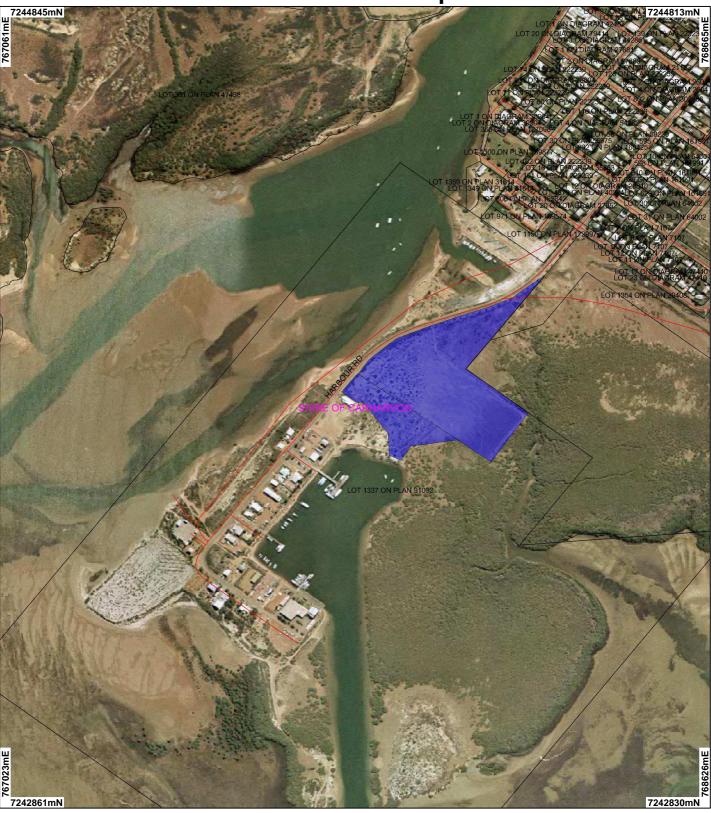

## **CPS 5631/2 - Map**

Clearing Instruments

✓ Road Centrelines

Local Government Authorities

☐ Cadastre for labelling Carnarvon 1.4m Orthomosaic -Landgate 2002

## Geocentric Datum Australia 1994

Note: the data in this map have not been projected. This may result in geometric distortion or measurement inaccuracies.

Officer with delegated authority under Section 20 of the Environmental Protection Act 1986

Information derived from this map should be confirmed with the data custodian acknowleged by the agency acronym in the legend.

\* Project Data is denoted by asterisk. This data has not been quality assured. Please contact map author for details.