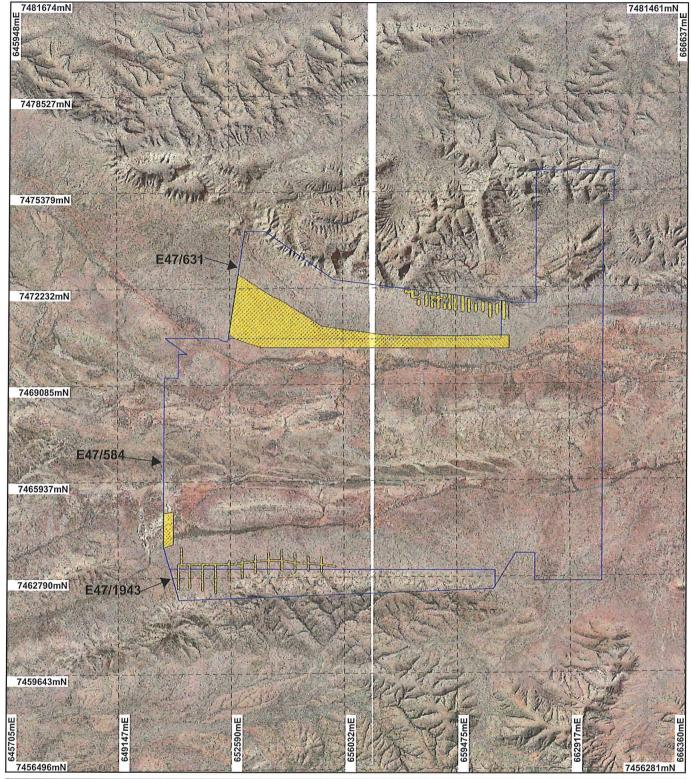

## PLAN 5636/2

## LEGEND

Mining Tenements Clearing Instruments

Areas Approved to Clear Munjina 50cm Orthomosaic -Landgate 2004 Mount Bruce 50cm Orthomosaic - Landgate 2004 3 km

Scale 1:115000 (Approximate when reproduced at A4) Geocentric Datum Australia 1994

Nole: the data in this map have not been projected. This may result in geometric distortion or measurement inaccuracies.

Officer with delegated authority under Section 20 of the Environmental Protection Act 1986

Information derived from this map should be confirmed with the data custodian acknowleged by the agency acronym in the legend.

WA Crown Copyright 2002