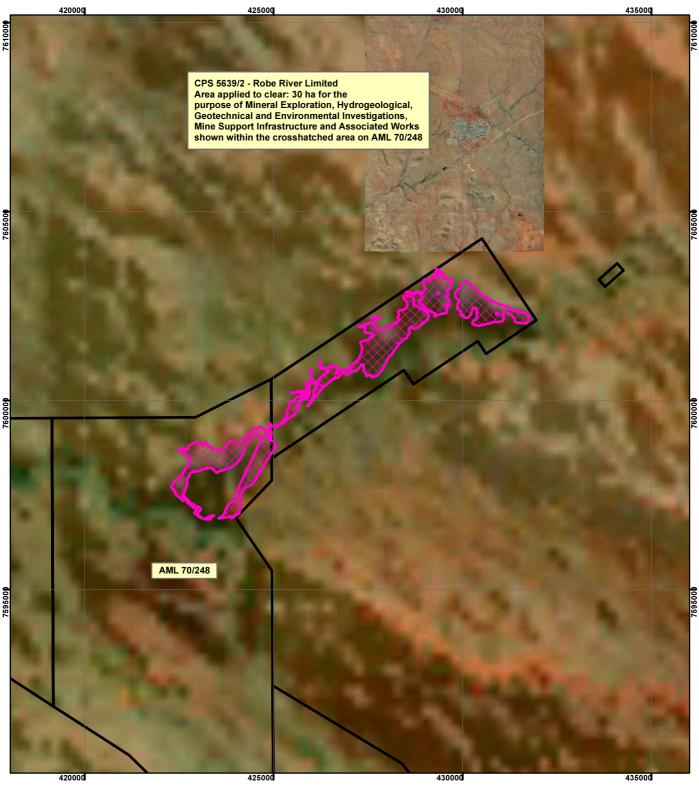

## CPS 5639/2 - Robe River Limited

| Legend               |                                                                                                                                      |
|----------------------|--------------------------------------------------------------------------------------------------------------------------------------|
| Clearing Instruments |                                                                                                                                      |
| TENID                | Metres<br>Scale 1:100,000                                                                                                            |
| AML7000248           | Geocentric Datum Australia 1994                                                                                                      |
|                      | Note: the data in this map have not been<br>projected. This may result in geometric<br>distortion or measurement inaccuracies.       |
|                      | Date                                                                                                                                 |
|                      | Officer with delegated authority under Section 20 of<br>the Environmental Protection Act 1986                                        |
|                      | Information derived from this map should be<br>confirmed with the data custodian acknowleged<br>by the agency acronym in the legend. |
|                      |                                                                                                                                      |