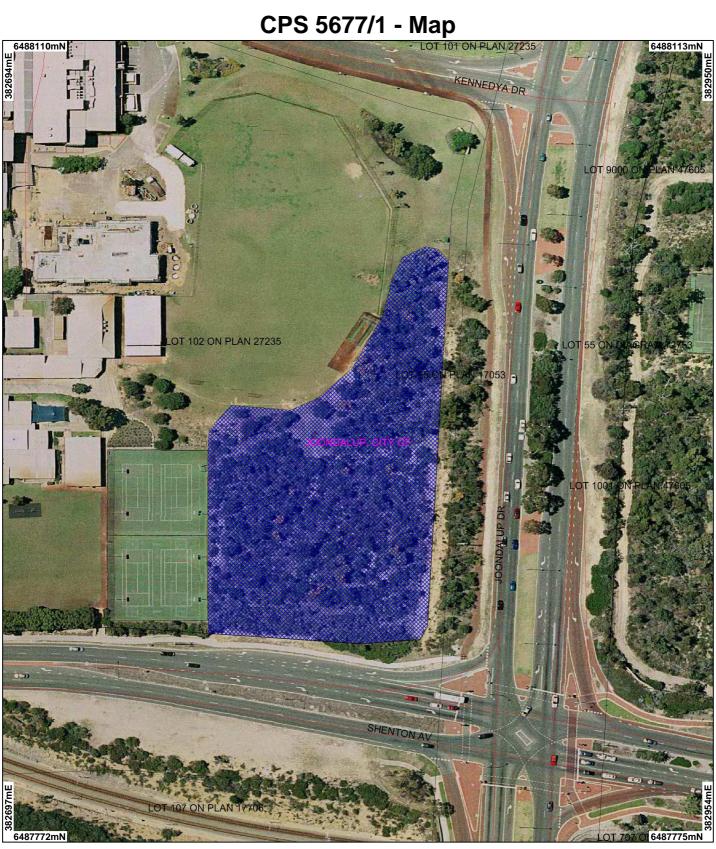

## **LEGEND**

Clearing instruments

Areas Applied to Clear

Road Centrelines

Cadastre
Cadastre for labelling

Local Government Authorities

Perth Metropolitan North 20cm Orthomosaic - Landgate 2009

Scale 1:1500 (Approximate when reproduced at A4)

## Geocentric Datum Australia 1994

Note: the data in this map have not been projected. This may result in geometric distortion or measurement inaccuracies.

Officer with delegated authority under Section 20 of the Environmental Protection Act 1986

Information derived from this map should be confirmed with the data custodian acknowleged by the agency acronym in the legend.

WA Crown Copyright 2002

\* Project Data. This data has not been quality assured. Please contact map author for details.