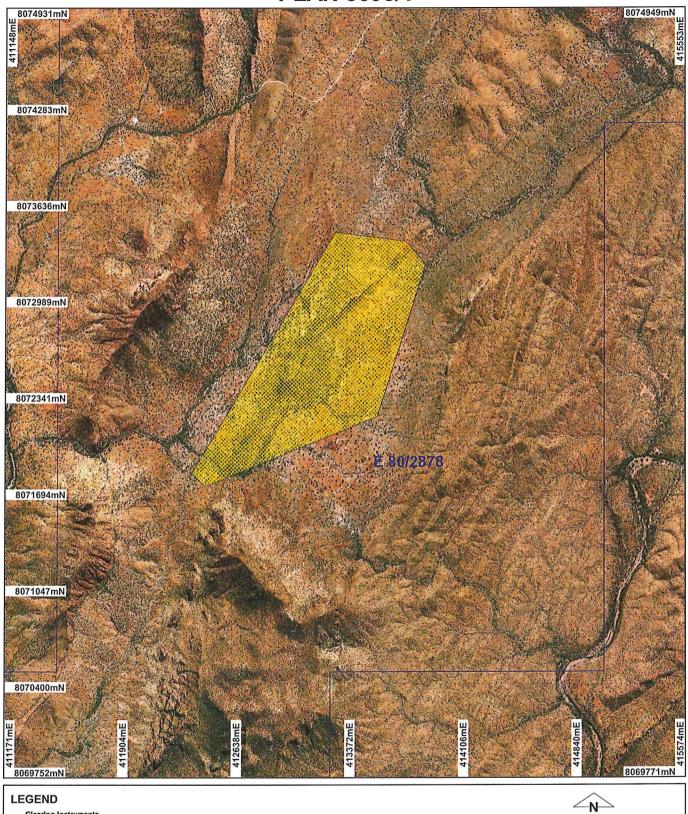

## PLAN 5698/1

**Clearing Instruments** Areas Approved to Clear Areas Approved to Clear Mining Tenements Turkey Creek 50cm Orthomosaic - Landgate 2004 -625 m

Scale 1:24000 (App ed at A4)

Geocentric Datum Australia 1994