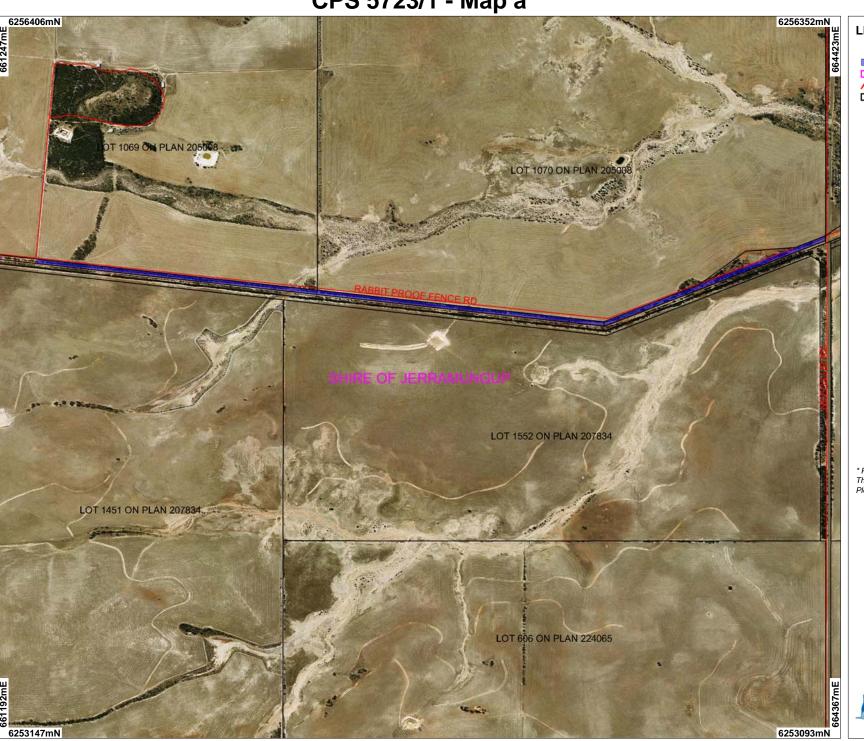

CPS 5723/1 - Map a

## **LEGEND**

Clearing Instrument

Areas Applied to Clear

Local Government

✓ Road Centrelines

Cadastre
Albany Townsite Ja Jerramungup 50cm Landgate 2008

\* Project Data is denoted by asterisk. This data has not been quality assured. Please contact map author for details.