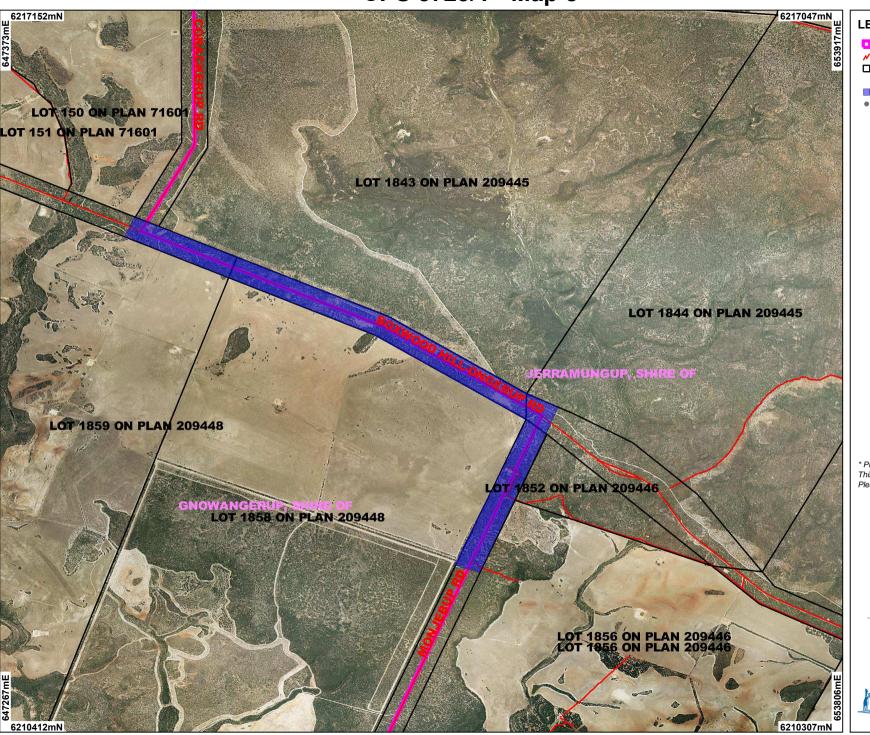

## CPS 5723/1 - Map c

## LEGEND

Local Government Authorities

✓ Road Centrelines

☐ Cadastre

Clearing Instruments

Areas Applied to Clear

Towns

--> Image Index

Pallinup 50cm Orthomosaic - Landgate

\* Project Data is denoted by asterisk. This data has not been quality assured. Please contact map author for details.

Scale 1:32000

(Approximate when reproduced at A4)