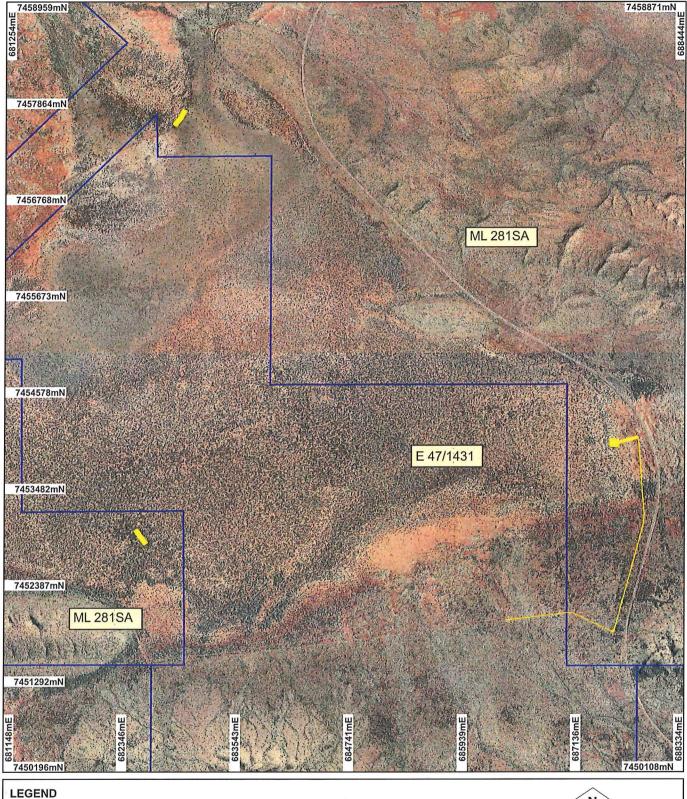

## PLAN 5726/1

Mining Tenements Clearing Instruments

Areas Approved to Clear Governor 50cm Orthomosaic -Landgate 2004 Munjina 50cm Orthomosaic -Landgate 2004

N 1 km

Scale 1:40000 (Approximate when reproduced at A4)

Geocentric Datum Australia 1994 Note: the data in this map have not been projected. This may result in geometric distortion or measurement inaccuracies.

2713

STEVE TANTALA

Officer with delegated authority under Section 20 of the Environmental Protection Act 1986 Information derived from this map should be confirmed with the data custodian acknowleged by the agency acronym in the legend.

e agency acronym in the lege

WA Crown Copyright 2002