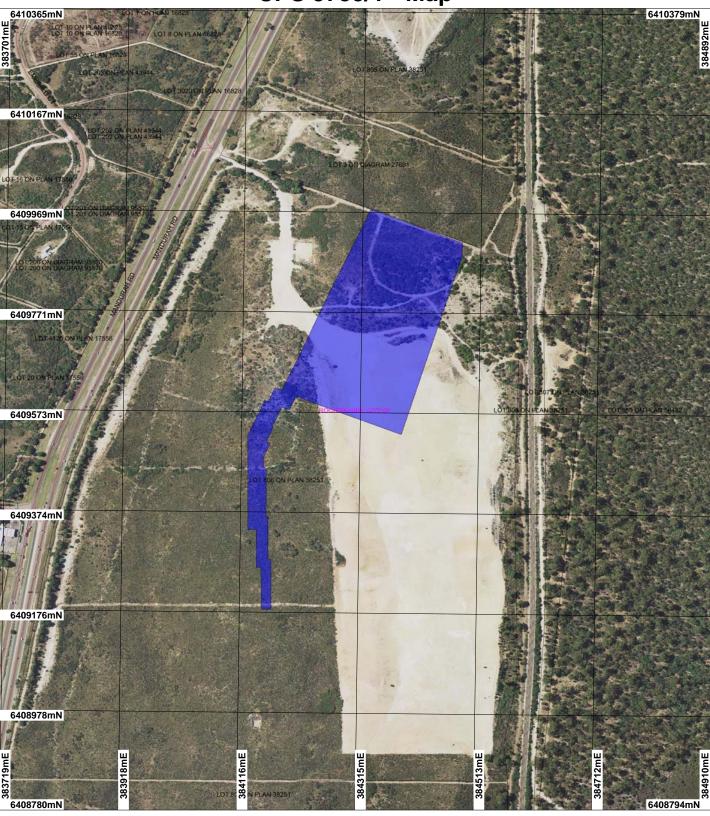

## CPS 5735/1 - Map

☐ Cadastre

Perth Metropolitan Area South 15cm Orthomosaic -Landgate 2012

Scale 1:7000 (Approximate when reproduced at A4)

Geocentric Datum Australia 1994

Note: the data in this map have not been projected. This may result in geometric distortion or measurement inaccuracies.

Officer with delegated authority under Section 20 of the Environmental Protection Act 1986

Information derived from this map should be confirmed with the data custodian acknowleged by the agency acronym in the legend.

Government of Western Australia Department of Environment Regulation

WA Crown Copyright 2002

\* Project Data. This data has not been quality assured. Please contact map author for details.