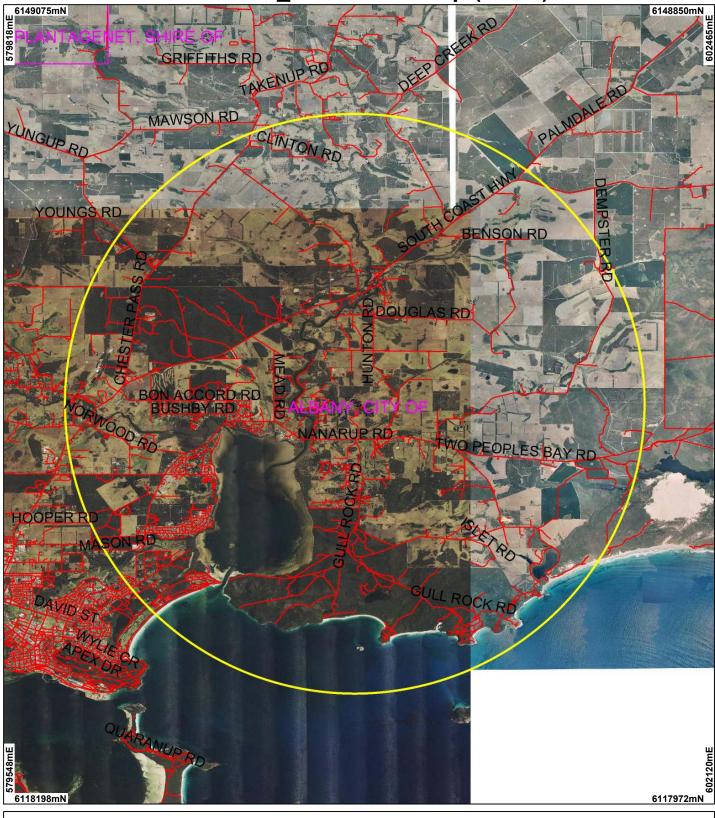

## CPS 5738\_1 - Context Map (10km)

## LEGEND

 ✓ Road Centrelines Clearing Instruments
Areas Applied to Clear
Local Government Authorities Many Peaks 50cm Orthomosaic - Landgate 2007 Mount Barker 50cm Orthomosaic - Landgate 2007 Albany Townsite Jan 2011 Mosaic

Geocentric Datum Australia 1994 Note: the data in this map have not been projected. This may result in geometric distortion or measurement inaccuracies.

...... Date ......

Information derived from this map should be confirmed with the data custodian acknowleged by the agency acronym in the legend.