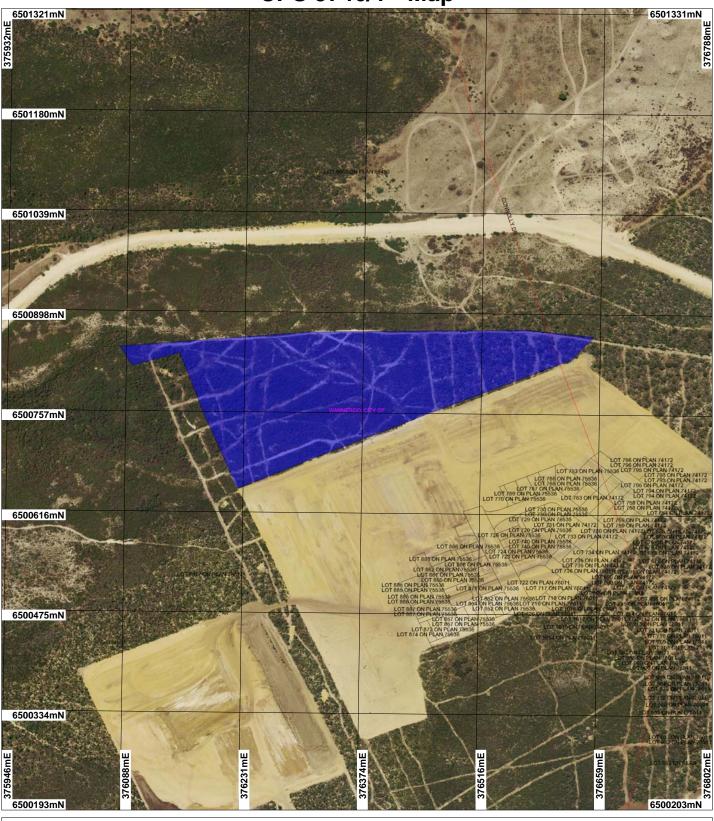

## CPS 5746/1 - Map

Clearing Instruments

Areas Applied to Clear

Local Government

☐ Cadastre Perth Metropolitan Area North 15cm Orthomosaic -Landgate 2012

Geocentric Datum Australia 1994

Note: the data in this map have not been projected. This may result in geometric distortion or measurement inaccuracies.

Officer with delegated authority under Section 20 of the Environmental Protection Act 1986

Information derived from this map should be confirmed with the data custodian acknowleged by the agency acronym in the legend.

WA Crown Copyright 2002

\* Project Data. This data has not been quality assured. Please contact map author for details.