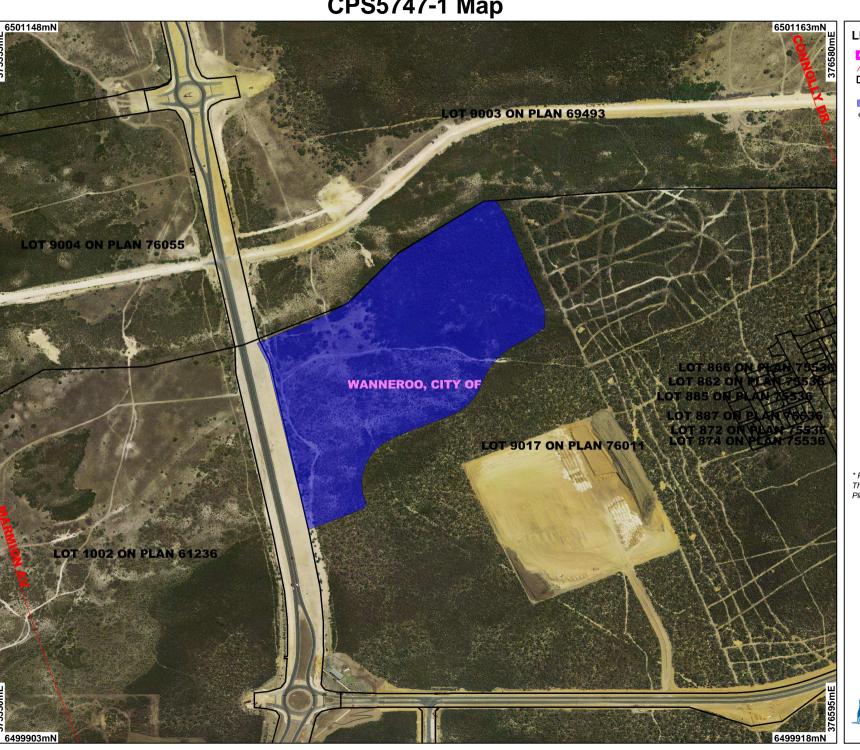

**CPS5747-1 Map** 

Local Government Authorities

✓ Road Centrelines

☐ Cadastre

Clearing Instruments Areas Applied to Clear

Perth Metropolitan North 15cm Orthomosaic - Landgate 2011

\* Project Data is denoted by asterisk. This data has not been quality assured. Please contact map author for details.