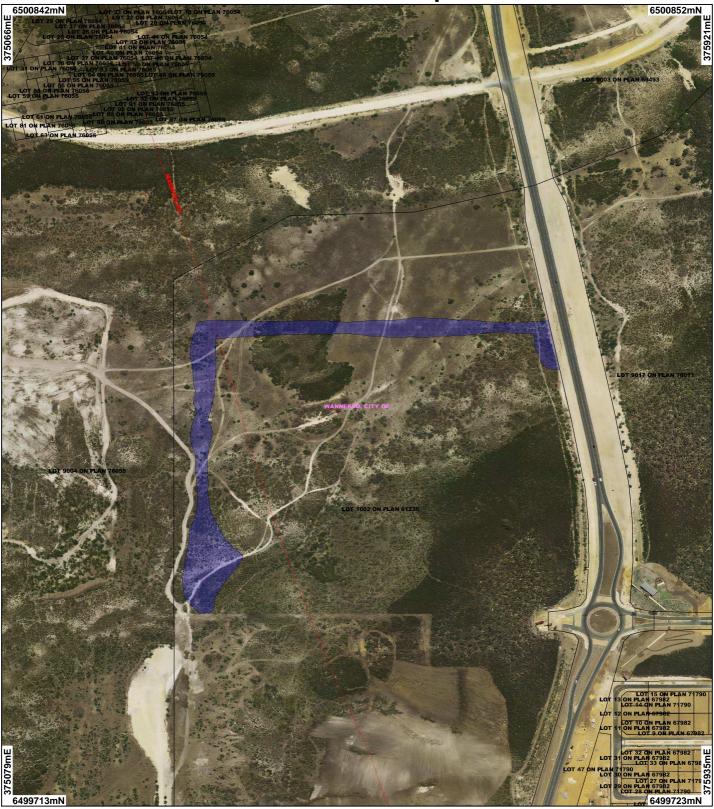

## **CPS 5748-1 Map**

Local Government Authorities

✓ Road Centrelines

☐ Cadastre

**Clearing Instruments** 

Areas Applied to Clear

Towns Perth Metropolitan North 15cm Orthomosaic - Landgate 2011

Scale 1:5000 nate when reproduced at A4)

## Geocentric Datum Australia 1994

Note: the data in this map have not been projected. This may result in geometric distortion or measurement inaccuracies.

Officer with delegated authority under Section 20 of the Environmental Protection Act 1986

Information derived from this map should be confirmed with the data custodian acknowleged by the agency acronym in the legend.

WA Crown Copyright 2002