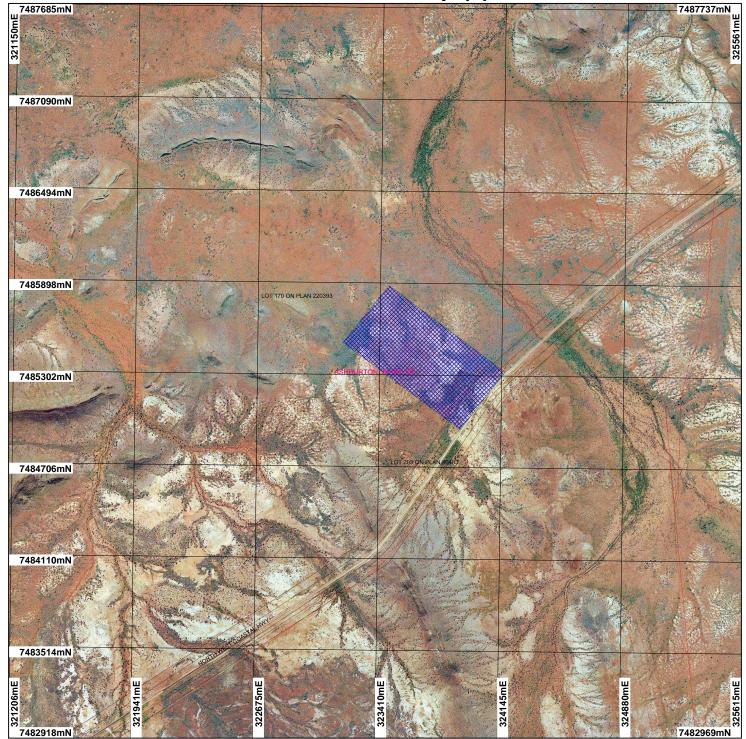

## CPS 5769/1 - Map (a)

## LEGEND

Eagl Centrelines Local Government Authorities Clearing Instruments Uaroo 50cm Orthomosaic -Landgate 2005

(Approximate when reproduced at Letter)

Geocentric Datum Australia 1994

Note: the data in this map have not been projected. This may result in geometric distortion or measurement inaccuracies.

\* Project Data is denoted by asterisk. This data has not been quality assured. Please contact map author for details.