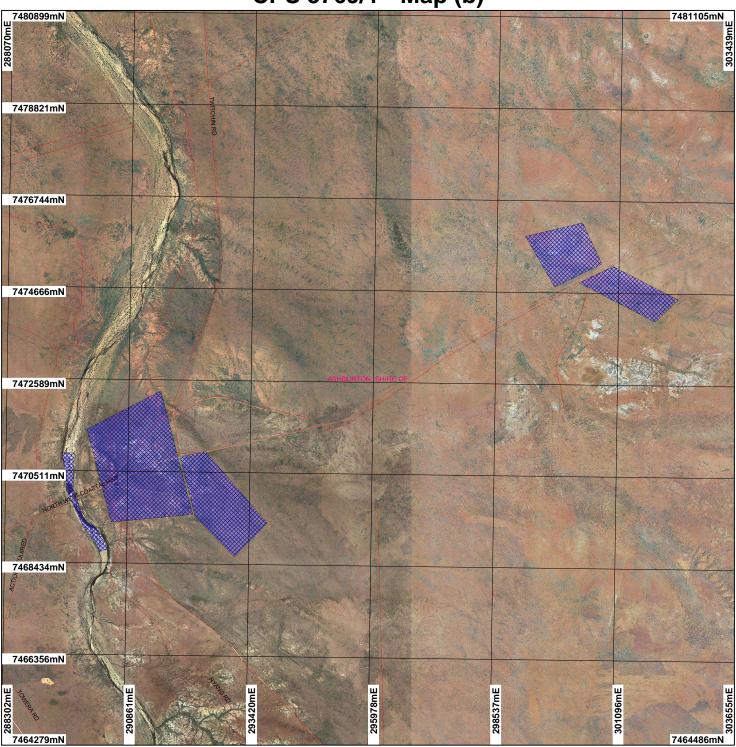

**CPS 5769/1 - Map (b)** 

## LEGEND

Road Centrelines

Local Government Authorities Clearing Instruments

Areas Applied to Clear

Uaroo 50cm Orthomosaic -Landgate 2005

Barradale 1.4m Orthomosaic - Landgate 2003

(Approximate when reproduced at Letter)

Geocentric Datum Australia 1994

Note: the data in this map have not been projected. This may result in geometric distortion or measurement inaccuracies.

Date

Information derived from this map should be confirmed with the data custodian acknowleged by the agency acronym in the legend.

Government of Western Australia
Department of Environment Regulation

WA Crown Copyright 2002

\* Project Data is denoted by asterisk. This data has not been quality assured. Please contact map author for details.