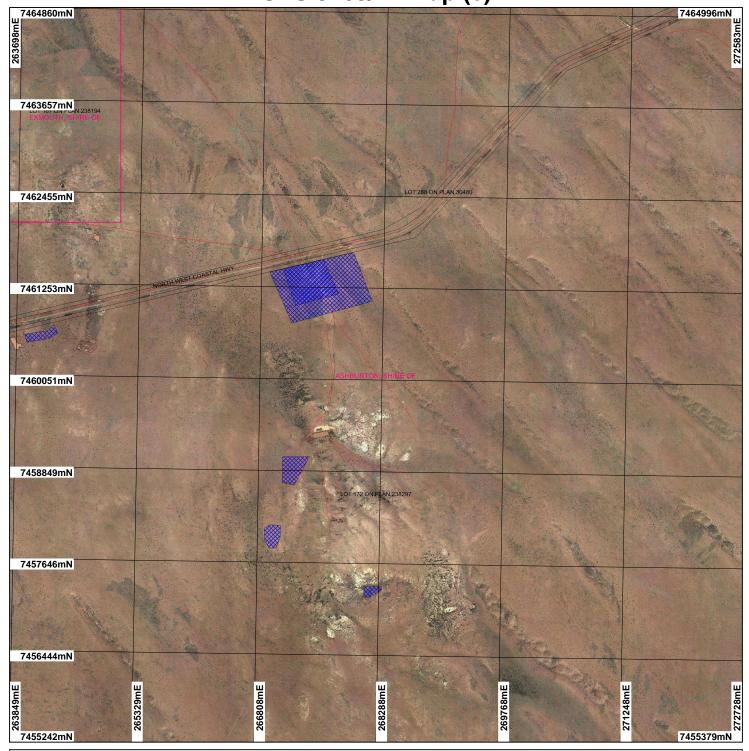

## CPS 5769/1 - Map (c)

## LEGEND

Eagle Centrelines Local Government Authorities Clearing Instruments Uaroo 50cm Orthomosaic -Landgate 2005 Barradale 1.4m Orthomosaic -Landgate 2003

(Approximate when reproduced at Letter)

Geocentric Datum Australia 1994 Note: the data in this map have not been projected. This may result in geometric distortion or measurement inaccuracies.

\* Project Data is denoted by asterisk. This data has not been quality assured. Please contact map author for details.