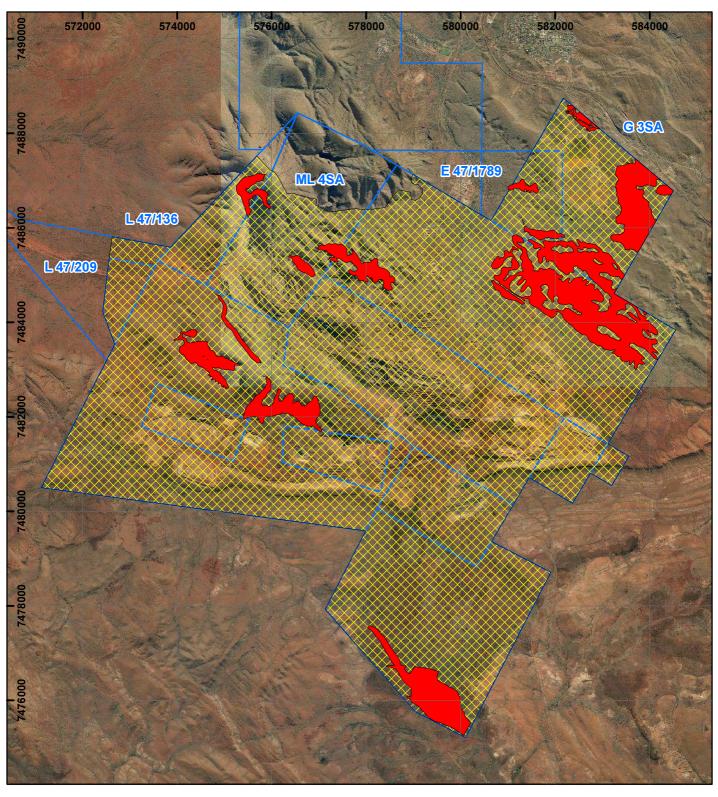

## PLAN 5795/3

## LEGEND

Mining Tenements
Clearing Instruments
Areas Approved to Clear
Areas Subject to Conditions

 $\leq_{\mathsf{N}}$ 2.6 Km Scale 1:80,000 (Appoximate when reproduced at A4) Geocentric Datum Australia 1994 Note: the data in this map have not been projected. This may result in geometric distortion or measurement inaccuracies. Maine der

MARNIE LEYBOURNE Date 17 / 11 / 2016 Officer with delegated authority under Section 20 of the Environmental Protection Act 1986

Information derived from this map should be confirmed with the data custodian acknowleged by the agency acronym in the legend.