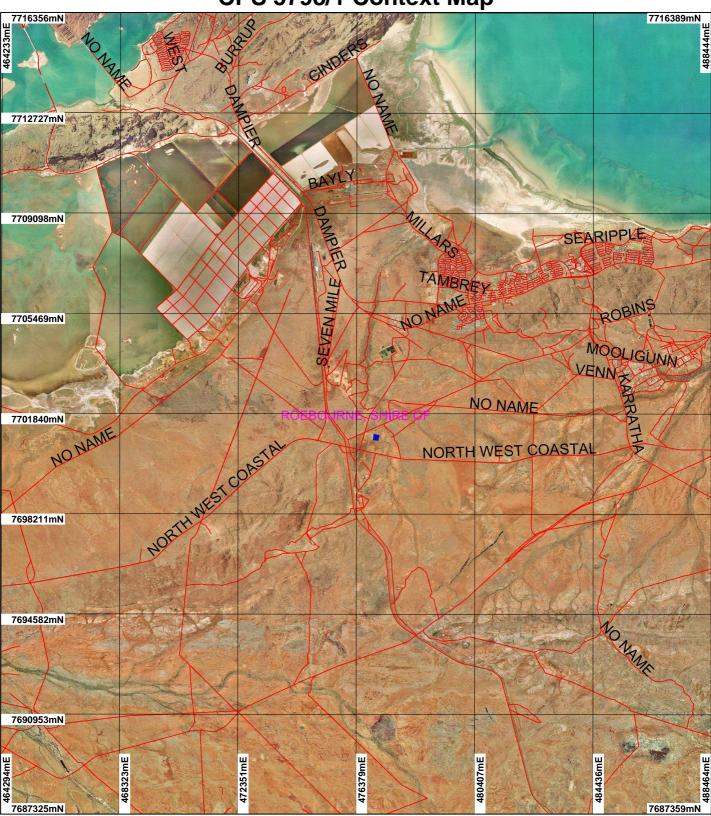

## CPS 5798/1 Context Map

Road Centrelines Local Government Authorities 1

**Clearing Instruments** 

Areas Applied to Clear

Dampier and Extensions 50cm
Orthomosaic - Landgate

Scale 1:133430
(Approximate when reproduced at A4

## Geocentric Datum Australia 1994

Note: the data in this map have not been projected. This may result in geometric distortion or measurement inaccuracies.

Prepared by: jarenh Prepared for: Date: 16/09/2013 4:53:58 PM

Information derived from this map should be confirmed with the data custodian acknowleged by the agency acronym in the legend.

WA Crown Copyright 2002

\* Project Data is denoted by asterisk. This data has not been quality assured. Please contact map author for details.