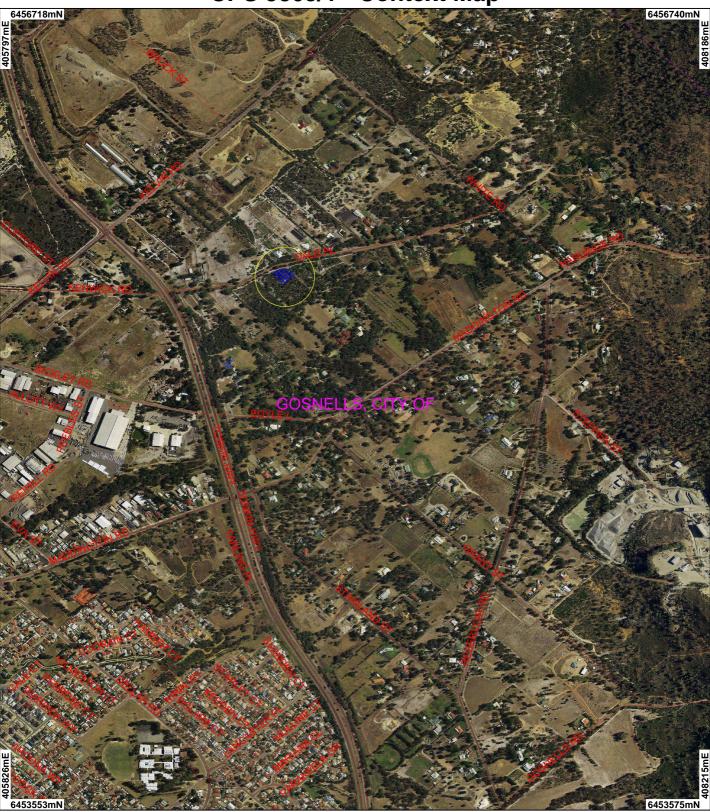

## CPS 5803/1 - Context Map

Clearing instruments

Areas Applied to Clear

Local Government Authorities

✓ Road Centrelines Perth Metropolitan Area Central 15cm Orthomosaic -Landgate 2012

Scale 1:14000 (Approximate when reproduced at A4)

## Geocentric Datum Australia 1994

Note: the data in this map have not been projected. This may result in geometric distortion or measurement inaccuracies.

.. Date ...

Officer with delegated authority under Section 20 of the Environmental Protection Act 1986

Information derived from this map should be confirmed with the data custodian acknowleged by the agency acronym in the legend.

WA Crown Copyright 2002

\* Project Data. This data has not been quality assured. Please contact map author for details.