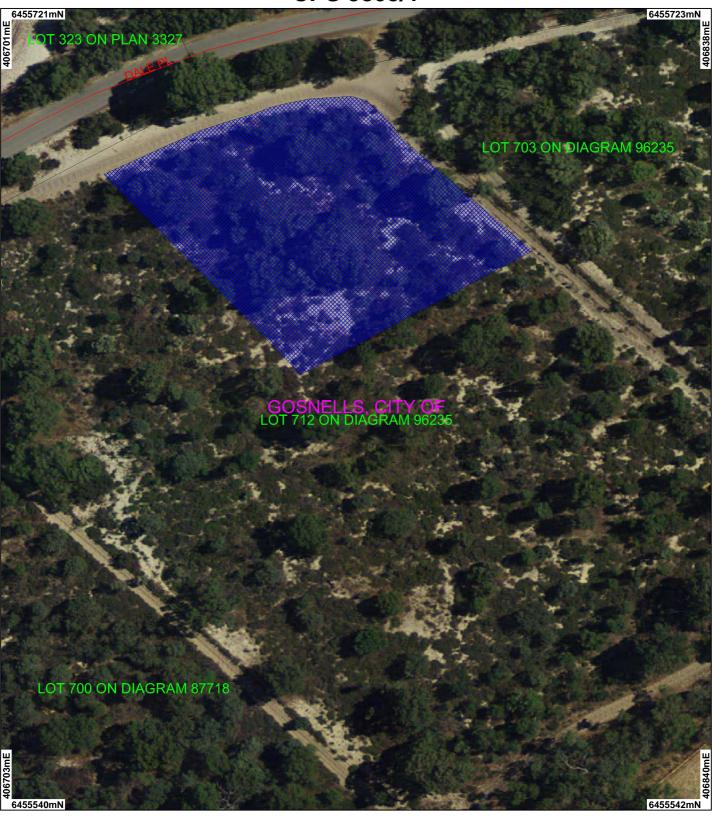

## **CPS 5803/1**

Clearing instruments

- Local Government Authorities
- ✓ Road Centrelines
- ☐ Cadastre
  Perth Metropolitan Area
  Central 15cm Orthomosaic Landgate 2012

Scale 1:800 roximate when reproduced at A4)

## Geocentric Datum Australia 1994

Note: the data in this map have not been projected. This may result in geometric distortion or measurement inaccuracies.

Officer with delegated authority under Section 20 of the Environmental Protection Act 1986

Information derived from this map should be confirmed with the data custodian acknowleged by the agency acronym in the legend.

WA Crown Copyright 2002

\* Project Data. This data has not been quality assured. Please contact map author for details.