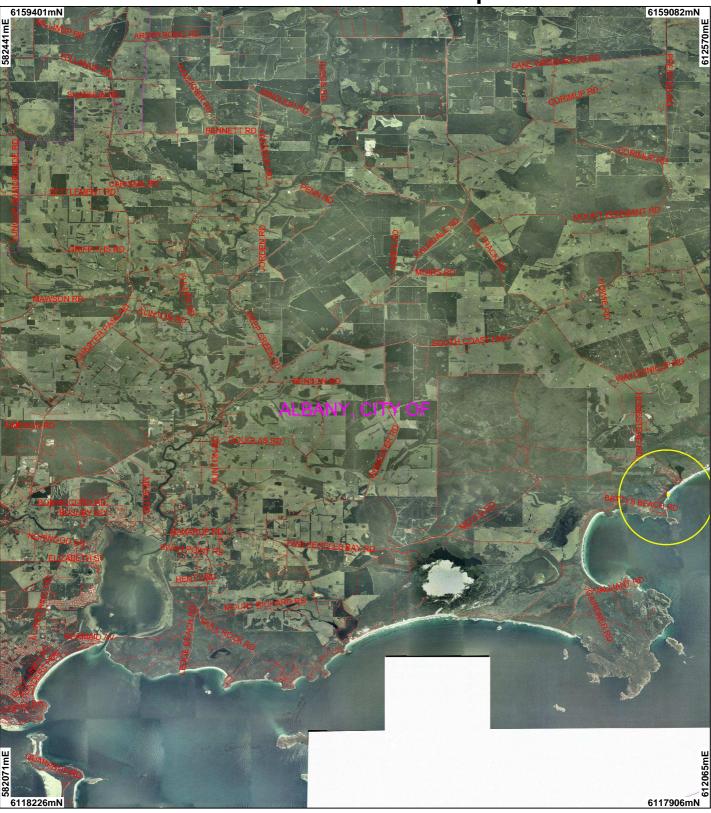

## **CPS 5807 - Context Map**

Clearing instruments

Areas Applied to Clear

Local Government Authorities

✓ Road Centrelines

Albany Mount Barker 1.4m
Orthomosaic - Landgate
2002

Scale 1:180000 (Approximate when reproduced at A4)

## Geocentric Datum Australia 1994

Note: the data in this map have not been projected. This may result in geometric distortion or measurement inaccuracies.

.. Date ...

Officer with delegated authority under Section 20 of the Environmental Protection Act 1986

Information derived from this map should be confirmed with the data custodian acknowleged by the agency acronym in the legend.

\* Project Data. This data has not been quality assured. Please contact map author for details.