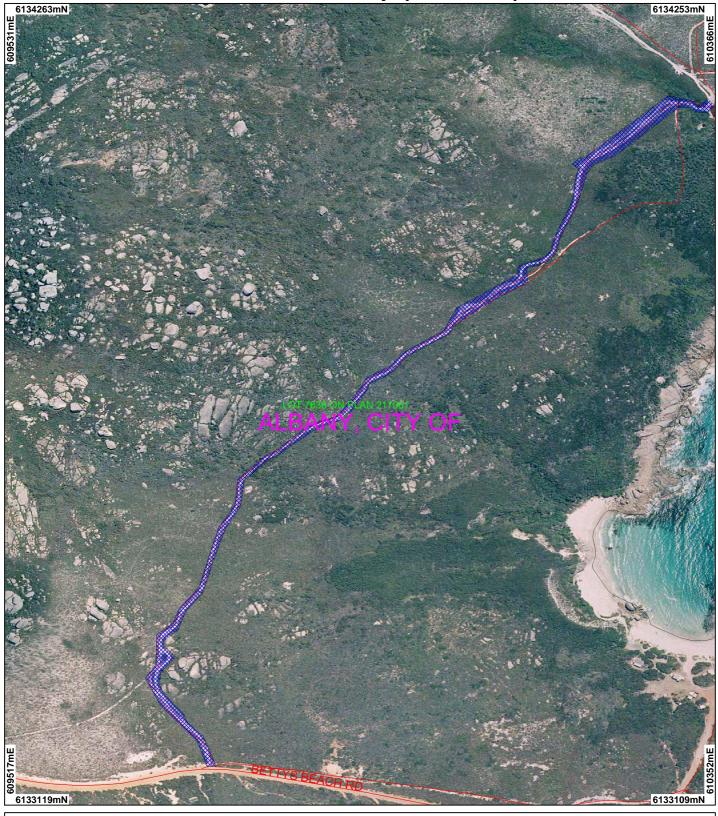

## CPS 5807/1 - Map (amended)

## LEGEND Local Government Authorities

📈 Road Centrelines Cadastre --> Image Index

(cont)

Recently add Coverage

- **Clearing Instruments**
- Areas Applied to Clear Many Peaks 50cm Orthomosaic Landgate 2007

 $\leq_{\mathsf{N}}$ -150 m Scale 1:5000 (Approximate when reproduced at A4)

Geocentric Datum Australia 1994 Note: the data in this map have not been projected. This may result in geometric distortion or measurement inaccuracies.